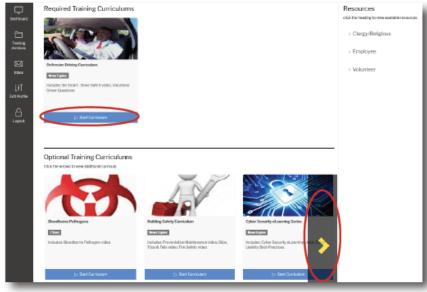

#### Step 2: Locate and Open Trainings

Once you have completed the registration process, you will see the training curriculums. Click "Start Curriculum" to begin. Note: Available curriculums will vary based on Arch/Diocese customization as well as the participation category you selected when registering for your account.

#### To view other Optional Trainings, click the gray arrow and scroll through the list.