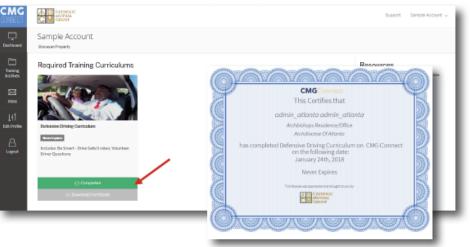

#### Step 3 (Optional): Print Certificate

When you have reached the end of the training, click on your dashboard and find your completed training. Click "Download Certificate" to view and download your completion certificate.