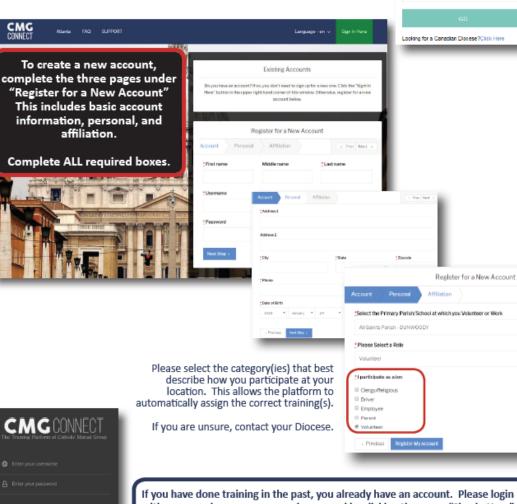

### **CMG**Connect End-User Instructions

Find Your Diocese

Select a Diocese

#### Step 1: Accessing CMG Connect

CATHOLIC MUTUAL GROUP

Go to www.CMGconnect.org/ to select your Arch/Diocese from the dropdown box then click GO. This will bring you to your Arch/Diocese's landing page (sample below).

with your previous username and password by clicking the green "Sign in Here" button at the top right of the page.

If you cannot remember your username and password and have an email address in the system, please click 'Forgot Password'. If your email address is not recognized, email cmgconnect@catholicmutual.org to request a password reset.