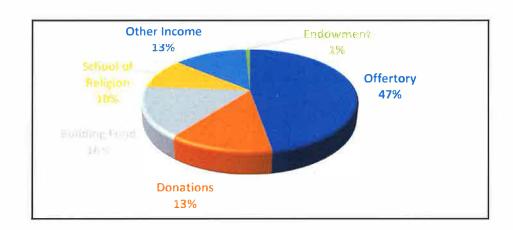

## Income

| Offertory          | 330,838.00 |  |  |
|--------------------|------------|--|--|
| Donations          | 91,457.00  |  |  |
| Building Fund      | 111,505.00 |  |  |
| School of Religion | 69,184.00  |  |  |
| Other Income       | 92,039.00  |  |  |
| Endowment          | 5,235.00   |  |  |
| Interes income     | 1,723.00   |  |  |
| Total Income       | 701,981.00 |  |  |