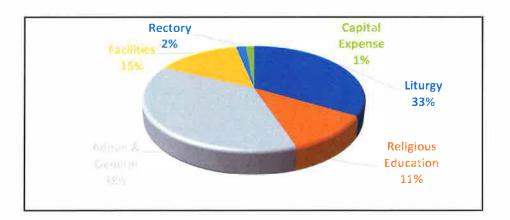

## Expense

| Liturgy             | 158,294.00 |  |
|---------------------|------------|--|
| Religious Education | 53,703.00  |  |
| Admin & General     | 177,469.00 |  |
| Facilities          | 68,697.00  |  |
| Rectory             | 8,512.00   |  |
| Capital Expense     | 6,739.00   |  |