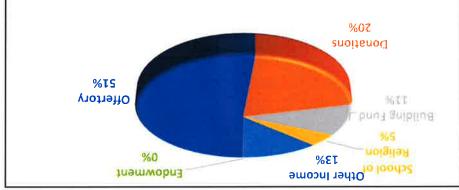

## **Divino Niño Jesus**

Fiscal Period July 1, 2019 - June 30,2020 Income and Expenses Summary

| 248'93 |      |  |
|--------|------|--|
| 4'58   | 2.10 |  |
| 33     | 34   |  |
| 55'72  |      |  |
| 36,38  | 1    |  |
| E9'25  |      |  |
| 37,728 | 1.00 |  |
| 580'13 | z    |  |
|        |      |  |

| Total Income       |
|--------------------|
| Interest Income    |
| fnamwobn∃          |
| Other Income       |
| School of Religion |
| bnu∃ gnibliu8      |
| Donations          |
| Ομειτοιλ           |