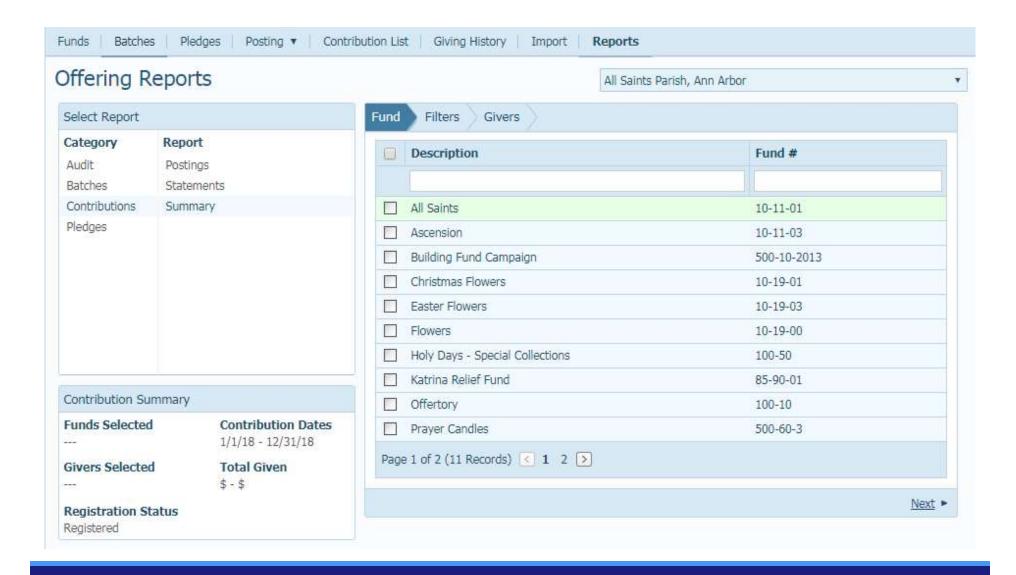

### **Offering Reports**

- Results Column
  - Funds>Description
  - Families (or Contributions)>Family DUID
    - Click on the **f** and select Count
  - Contributions >Payment Amount
    - Click on the **f** and select Sum
  - Families>Owner Organization>Organization ID
- Query Conditions
  - Contributions>Payment Date
    - Click on 00:00:00 and select 1/1/2015
    - click on second 00:00:00 and select today's date
- Save As
  - Name: Contributions by Fund from 2015-Now
  - Tag: Contributions