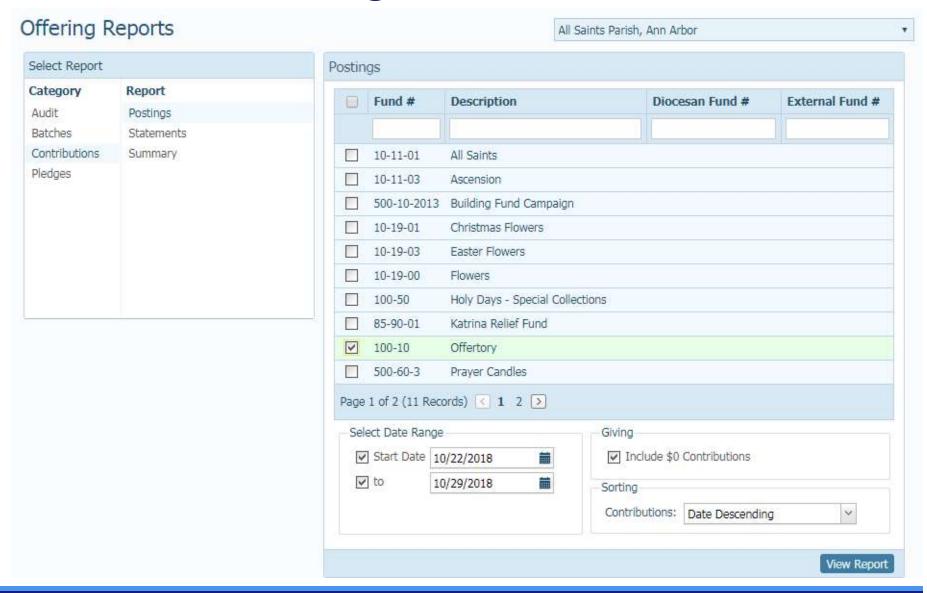

### **Offering Reports**

- Results Column
  - Funds>Description
  - Families (or Contributions)>Family DUID
    - Click on the **f** and select Count
  - Contributions >Payment Amount
    - Click on the **f** and select Sum
  - Families>Owner Organization>Organization ID
- Query Conditions
  - Contributions>Payment Date
    - Click on 00:00:00 and select 1/1/2015
    - click on second 00:00:00 and select today's date
- Save As
  - Name: Contributions by Fund from 2015-Now
  - Tag: Contributions