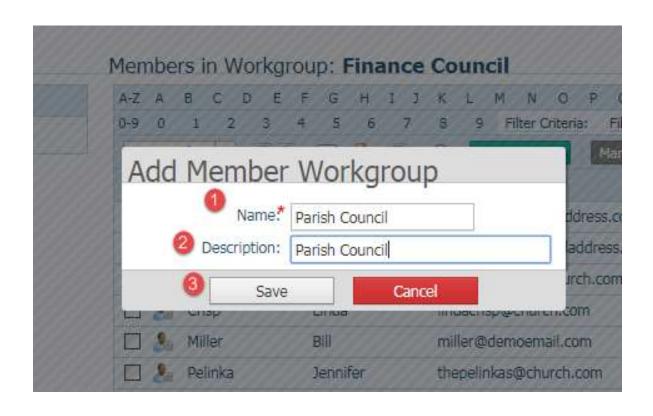

#### The Power of Workgroups

- Family vs. Member Workgroups
- Creating Workgroups
  - Manual vs. Automatic (IQ) Workgroups

### The Power of Workgroups: Why Use Workgroups?

- Communicating with the Right People
- Quick and Easy Access to Groups
- Keep Track of Census Update Returns
- Track Contributions for Certain Groups
- Capital Campaigns
- Save Time