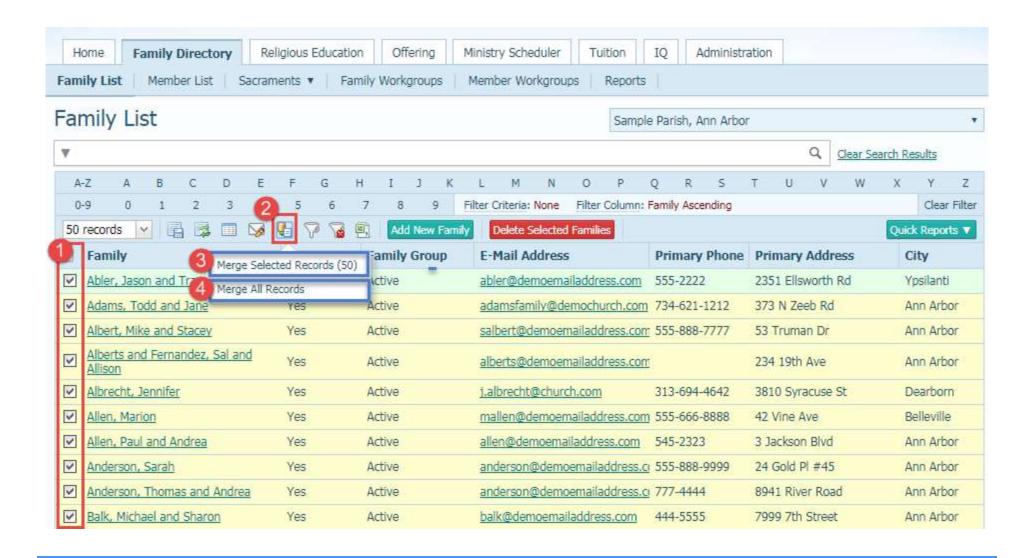

#### The Power of Workgroups

- Family vs. Member Workgroups
- Creating Workgroups
  - Manual vs. Automatic (IQ) Workgroups

### The Power of Workgroups: Why Use Workgroups?

- Communicating with the Right People
- Quick and Easy Access to Groups
- Keep Track of Census Update Returns
- Track Contributions for Certain Groups
- Capital Campaigns
- Save Time