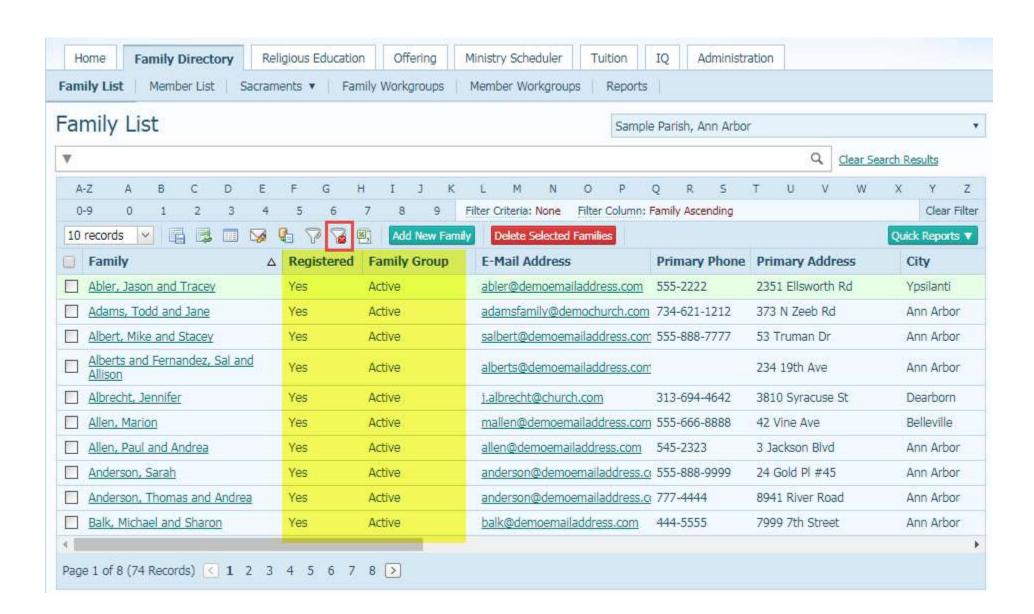

#### **Exporting Data from ParishSOFT**

All modules have icons for easy exporting.

#### **Exporting Data from ParishSOFT**

#### **Exporting Data: Filtering for Export**