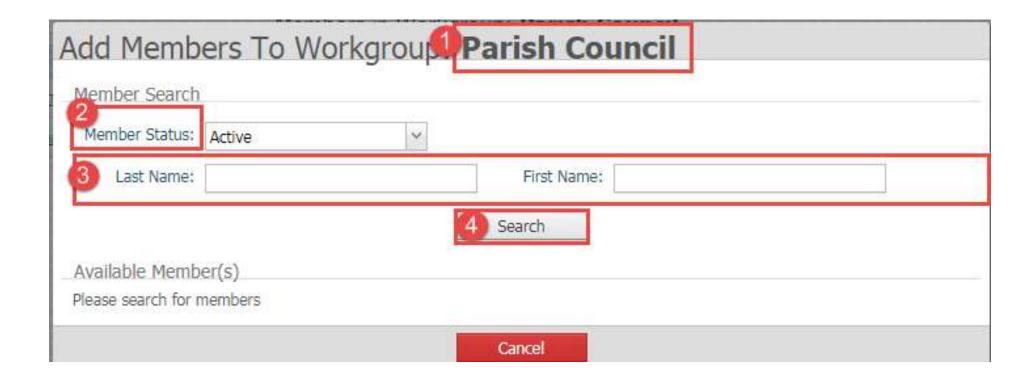

#### Add Members To Workgroup: Parish Council Member Search Member Status: Active Last Name: First Name: Search Available Member(s) PQRS Filter Column: Clear Filter Filter Criteria: 10 records × Address First Name Phone Last Name E-Mail Abler Griffin 2351 Ellswor 4 abler@demoemailaddress.com Abler Jason 2351 Ellswor Abler Parker 2351 Ellswor Abler 2351 Ellswor Spencer Abler cmann@parishsoft.com 2351 Ellswor Tracey Benjamin benji@parishdemo.com 734-621-1212 373 N Zeeb F Adams janeadams@parishdemo.com 373 N Zeeb F Adams Jane 734-621-1212 madams@parishdemo.com 373 N Zeeb f Adams Maria 734-621-1212 Page 1 of 35 (348 Records) ( 1 2 3 4 5 6 7 .... 33 34 35 ) Accept Cancel