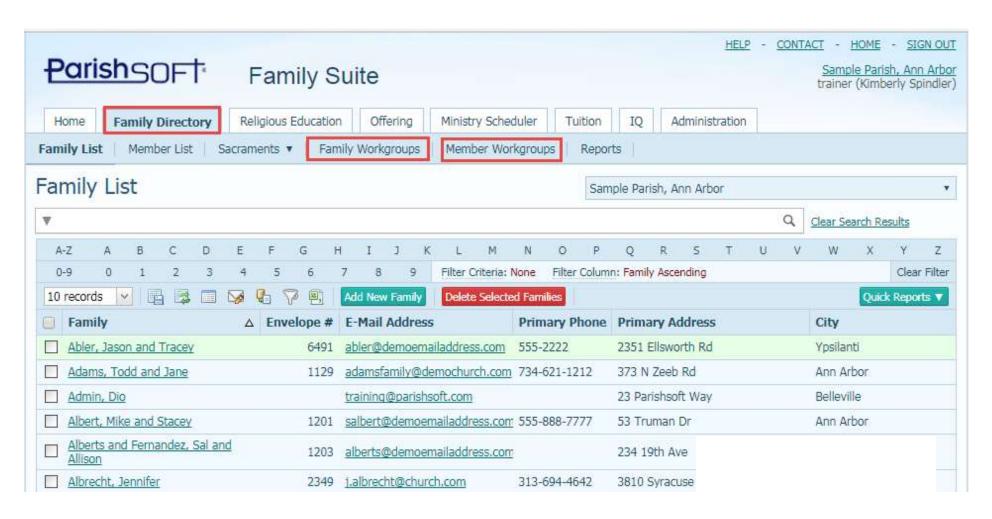

#### The Power of Workgroups

- Family vs. Member Workgroups
- Creating Workgroups
  - Manual vs. Automatic (IQ) Workgroups

### The Power of Workgroups: Why Use Workgroups?

- Communicating with the Right People
- Quick and Easy Access to Groups
- Keep Track of Census Update Returns
- Track Contributions for Certain Groups
- Capital Campaigns
- Save Time