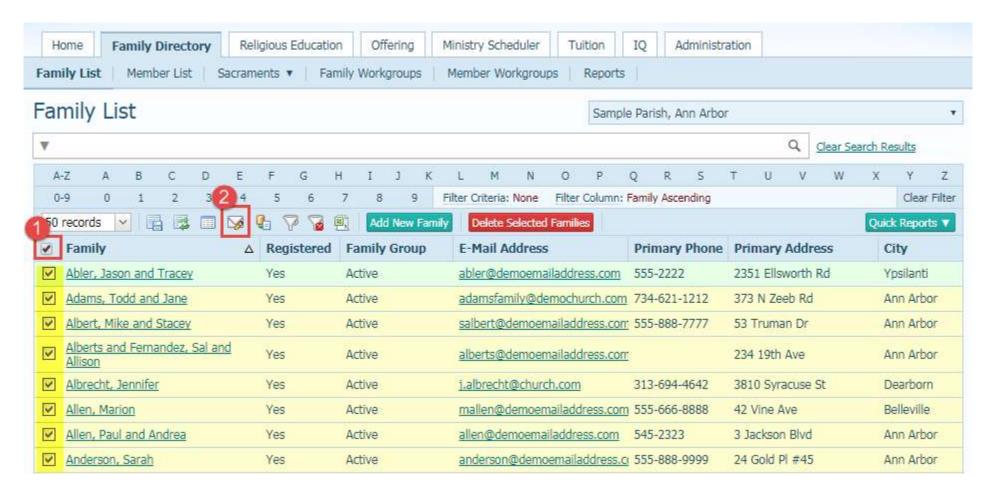

earch Available Member(s) PQRS Filter Column: Clear Filter Filter Criteria: 10 records × Address First Name Phone Last Name E-Mail Abler Griffin 2351 Ellswor 4 abler@demoemailaddress.com Abler Jason 2351 Ellswor Abler Parker 2351 Ellswor Abler 2351 Ellswor Spencer Abler cmann@parishsoft.com 2351 Ellswor Tracey Benjamin benji@parishdemo.com 734-621-1212 373 N Zeeb F Adams janeadams@parishdemo.com 373 N Zeeb F Adams Jane 734-621-1212 madams@parishdemo.com 373 N Zeeb f Adams Maria 734-621-1212 Page 1 of 35 (348 Records) ( 1 2 3 4 5 6 7 .... 33 34 35 ) Accept Cancel



#### **Exporting Data from ParishSOFT**

All modules have icons for easy exporting.





#### **Exporting Data from ParishSOFT**









#### **Exporting Data: Filtering for Export**





#### **Exporting Data: For Emailing**



#### **Exporting Data: For Emailing**



#### **Exporting Data: For Mail Merge**



### **Exporting Data: For Mail Merge**

| My Templates Global Templates | ParishSOFT Templates | Mail Merge (50 Records) |
|-------------------------------|----------------------|-------------------------|
|-------------------------------|----------------------|-------------------------|

Select a template below, create a new one or open one.

|          | 10 Envelope                               |
|----------|-------------------------------------------|
|          | 10 Envelone                               |
|          | is circulated                             |
| , y 7 1  | Birthday Letter                           |
| · ii + 9 | Certificate of Anointing                  |
| · i 🕹 🖸  | Certificate o