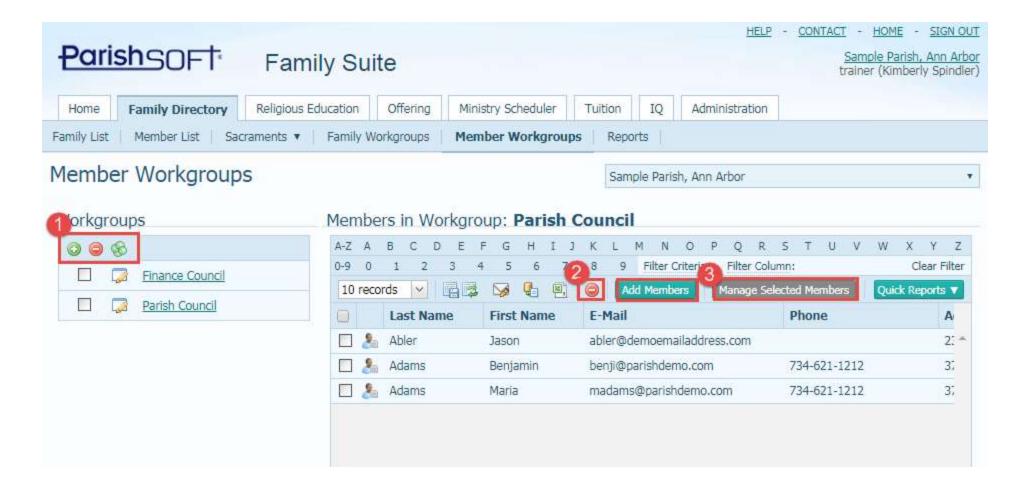

#### The Power of Workgroups

- Family vs. Member Workgroups
- Creating Workgroups
  - Manual vs. Automatic (IQ) Workgroups

### The Power of Workgroups: Why Use Workgroups?

- Communicating with the Right People
- Quick and Easy Access to Groups
- Keep Track of Census Update Returns
- Track Contributions for Certain Groups
- Capital Campaigns
- Save Time