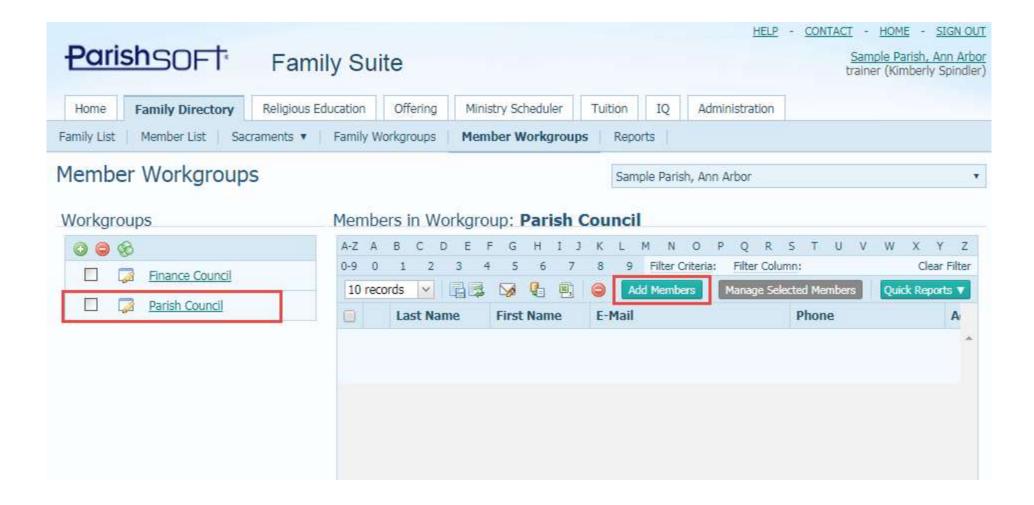

#### The Power of Workgroups

- Family vs. Member Workgroups
- Creating Workgroups
  - Manual vs. Automatic (IQ) Workgroups

### The Power of Workgroups: Why Use Workgroups?

- Communicating with the Right People
- Quick and Easy Access to Groups
- Keep Track of Census Update Returns
- Track Contributions for Certain Groups
- Capital Campaigns
- Save Time