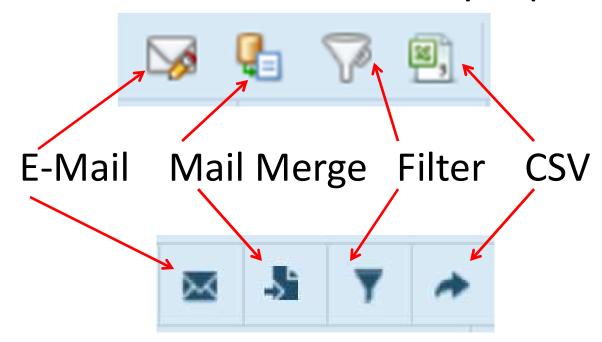

#### **Exporting Data from ParishSOFT**

All modules have icons for easy exporting.

#### **Exporting Data from ParishSOFT**

#### **Exporting Data: Filtering for Export**

#### **Exporting Data: For Emailing**

#### **Exporting Data: For Mail Merge**

#### **Exporting Data: To a CSV File**