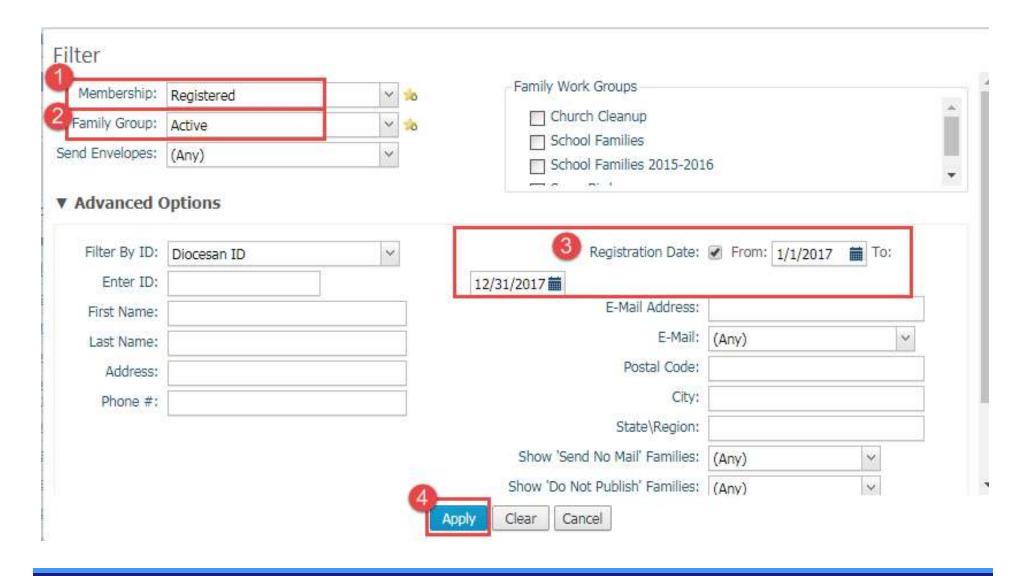

ber Status: Active Last Name: First Name: Search Available Member(s) PQRS Filter Column: Clear Filter Filter Criteria: 10 records × Address First Name Phone Last Name E-Mail Abler Griffin 2351 Ellswor 4 abler@demoemailaddress.com Abler Jason 2351 Ellswor Abler Parker 2351 Ellswor Abler 2351 Ellswor Spencer Abler cmann@parishsoft.com 2351 Ellswor Tracey Benjamin benji@parishdemo.com 734-621-1212 373 N Zeeb F Adams janeadams@parishdemo.com 373 N Zeeb F Adams Jane 734-621-1212 madams@parishdemo.com 373 N Zeeb f Adams Maria 734-621-1212 Page 1 of 35 (348 Records) ( 1 2 3 4 5 6 7 .... 33 34 35 ) Accept Cancel



#### **Exporting Data from ParishSOFT**

All modules have icons for easy exporting.





#### **Exporting Data from ParishSOFT**









#### **Exporting Data: Filtering for Export**





#### **Exporting Data: For Emailing**



#### **Exporting Data: For Emailing**



#### **Exporting Data: For Mail Merge**



### **Exporting Data: For Mail Merge**

| My Templates Global Templates | ParishSOFT Templates | Mail Merge (50 Records) |
|-------------------------------|----------------------|-------------------------|
|-------------------------------|----------------------|-------------------------|

Select a template below, create a new one or open one.

|          | 10 Envelope                               |
|----------|-------------------------------------------|
|          | 10 Envelone                               |
|          | is circulated                             |
| , y 7 1  | Birthday Letter                           |
| · ii + 9 | Certificate of Anointing