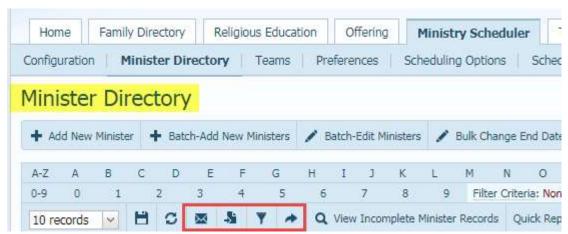

#### Ready-to-Use Reports: Ministry Scheduler

- Schedules for Liturgical Ministries
- Individual Minister Schedules
- Minister Lists & Labels
- Schedules by Date
- Other Uses

#### Ministry Scheduler Reports

#### Select Report

#### Ministry Schedule

Individual Minister Schedule

Times Served Count

Minister List

Minister Mailing Label

Unscheduled Ministers

Family Group Mailing Label

Minister Schedule By Date