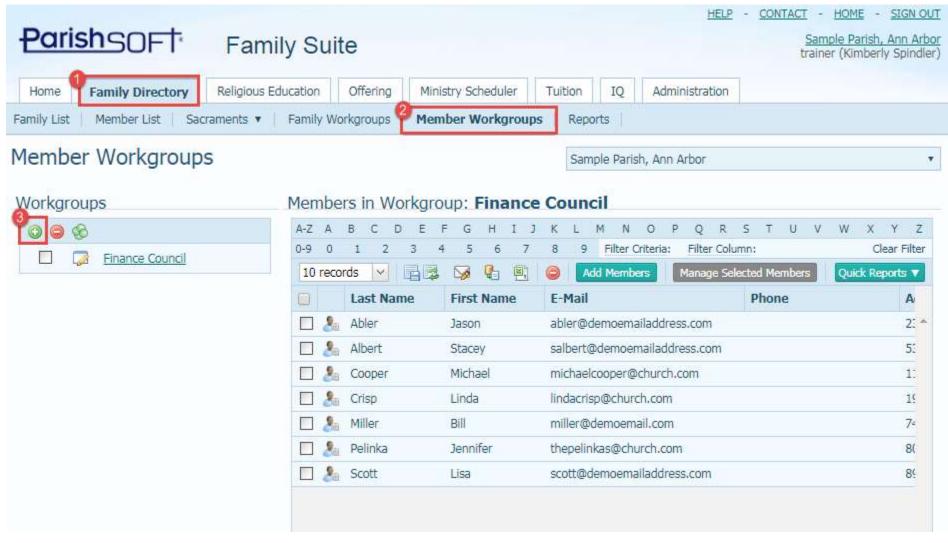

#### The Power of Workgroups

- Family vs. Member Workgroups
- Creating Workgroups
  - Manual vs. Automatic (IQ) Workgroups

### The Power of Workgroups: Why Use Workgroups?

- Communicating with the Right People
- Quick and Easy Access to Groups
- Keep Track of Census Update Returns
- Track Contributions for Certain Groups
- Capital Campaigns
- Save Time