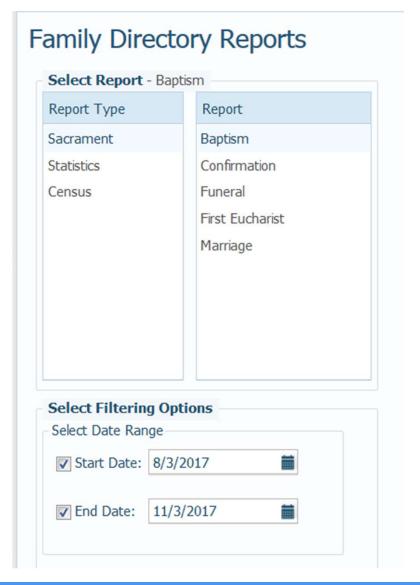

#### Ready-to-Use Reports: Family Directory

- Sacraments
- Statistics
   Kenedy Directory
   Statistics Snapshot
- Census

   Parish Directory
   Registration Forms