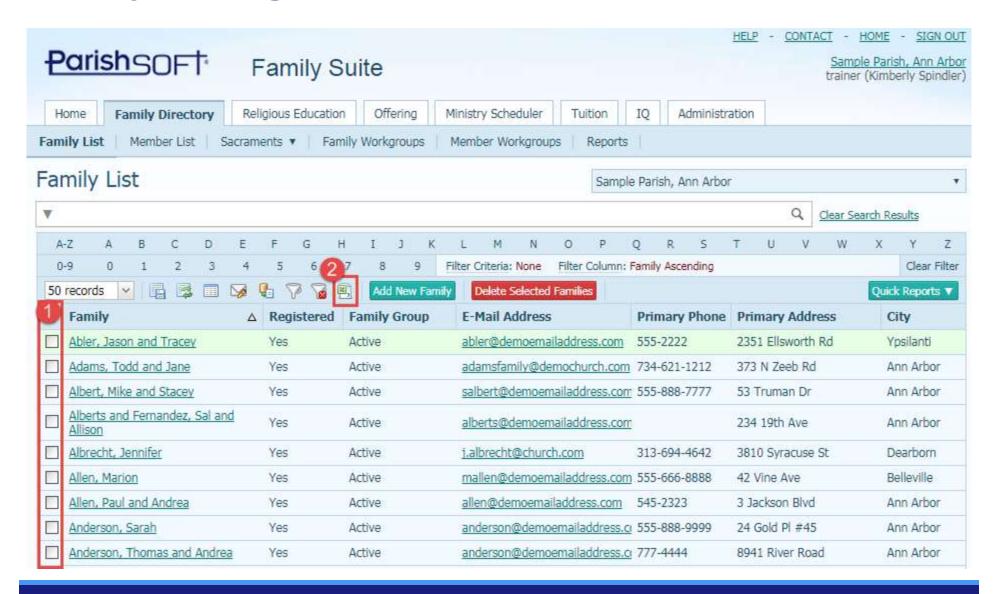

### **Exporting Data: To a CSV File**

|    | A                                                                                               | В                                                                         | C                              | D             |  |
|----|-------------------------------------------------------------------------------------------------|---------------------------------------------------------------------------|--------------------------------|---------------|--|
| 1  | Family                                                                                          | Mailing Name                                                              | E-Mail Address                 | Primary Phone |  |
| 2  | Abler, Jason and Tracey                                                                         | Mr. and Ms Jason Abler                                                    | abler@demoemailaddress.com     | 555-2222      |  |
| 3  | Adams, Todd and Jane                                                                            | Mr. and Mrs. Todd Adams                                                   | adamsfamily@demochurch.com     | 734-621-1212  |  |
| 4  | Albert, Mike and Stacey                                                                         | Mr. and Mrs. Micheal Albert                                               | salbert@demoemailaddress.com   | 555-888-7777  |  |
| 5  | Alberts and Fernandez, Sal and Allison                                                          | Mr. Sal Alberts and Mrs. Allison Fernandez                                | alberts@demoemailaddress.com   |               |  |
| 6  | Albrecht, Jennifer                                                                              | Ms Jennifer Albrecht                                                      | j.albrecht@church.com          | 313-694-4642  |  |
| 7  | Allen, Marion                                                                                   | Mrs. Marion Allen                                                         | mallen@demoemailaddress.com    | 555-666-8888  |  |
| 8  | Allen, Paul and Andrea                                                                          | Mr. and Mrs. Paul Allen                                                   | allen@demoemailaddress.com     | 545-2323      |  |
| 9  | Anderson, Sarah                                                                                 | Ms Sarah Anderson                                                         | anderson@demoemailaddress.com  | 555-888-9999  |  |
| 10 | Anderson, Thomas and Andrea                                                                     | Mr. and Ms Thomas Anderson                                                | anderson@demoemailaddress.com  | 777-4444      |  |
| 11 | Balk, Michael and Sharon                                                                        | Mr. and Ms Michael Balk                                                   | balk@demoemailaddress.com      | 444-5555      |  |
| 12 | Berg, Henry and Barbara                                                                         | Mr. and Mrs. Henry Berg                                                   | bergfamily@demo.com            | 734-514-2484  |  |
| 13 | Bloom, Alan and Kathy                                                                           | Mr. and Mrs. Alan Bloom                                                   | bloom@demoemailaddress.com     | 777-8888      |  |
| 14 | Braun, Steven and Julie                                                                         | raun, Steven and Julie Mr. and Ms Steven Braun braun@demoemailaddress.com |                                | 555-3333      |  |
| 15 | Burgundy and Corningstone, Mark and Veronica Mr. and Mrs. Mark Burgundy markburgundy@church.con |                                                                           | markburgundy@church.com        | 319-555-3674  |  |
| 16 | Cantrell, Hope                                                                                  | Ms Hope Cantrell                                                          | hcantrell@demoemailaddress.com | 777-777-7777  |  |
| 17 | Cash, Loose                                                                                     | Mr. Loose Cash                                                            |                                |               |  |
| 18 | Christensen, Linda                                                                              | Ms Linda Christensen                                                      | christensen@demoemail.com      | 734-568-4544  |  |
| 19 | Cooper, Michael                                                                                 | Mr. Michael Cooper                                                        | mcooper@church.com             | 213-555-5678  |  |
| 20 | Curry, Stephen and Ellen                                                                        | Mr. and Mrs. Stephen Curry                                                | curry@demoemailaddress.com     | 333-333-3333  |  |