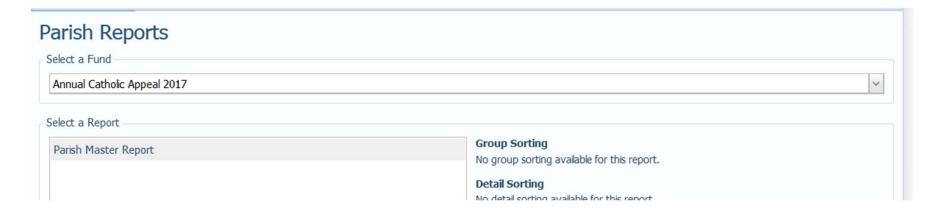

### Ready-to-Use Reports: Diocesan Development Reports

- Parish Reports from Diocesan Appeals (Permission must be assigned by Diocese.)
- Listing of Donors & Amounts per Campaign