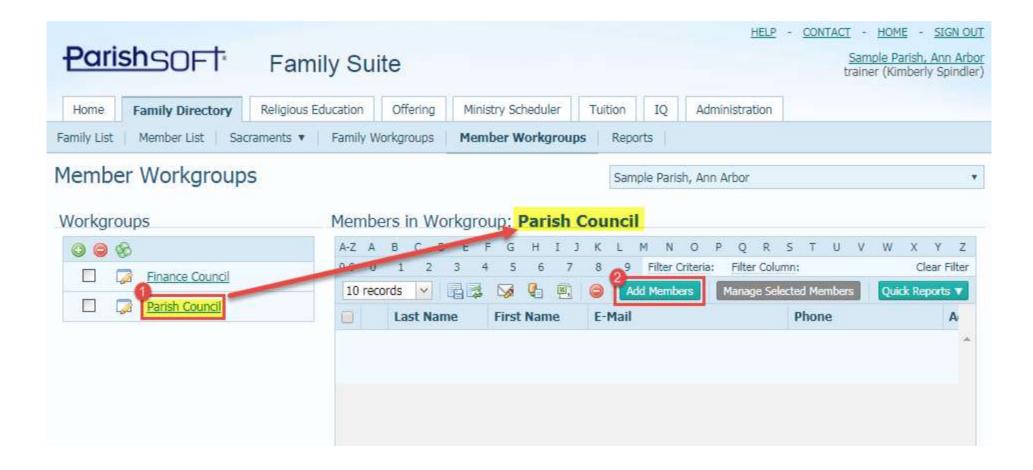

#### The Power of Workgroups

- Family vs. Member Workgroups
- Creating Workgroups
  - Manual vs. Automatic (IQ) Workgroups

### The Power of Workgroups: Why Use Workgroups?

- Communicating with the Right People
- Quick and Easy Access to Groups
- Keep Track of Census Update Returns
- Track Contributions for Certain Groups
- Capital Campaigns
- Save Time