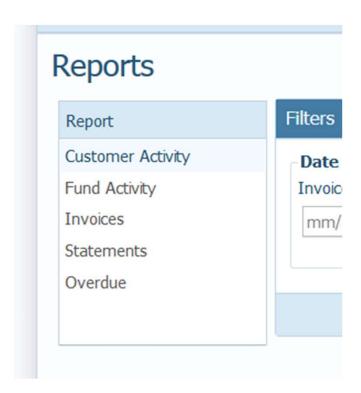

#### Ready-to-Use Reports: Tuition

- Invoices
- Customer Activity
- Fund Activity
- Invoices
- Statements
- Overdue