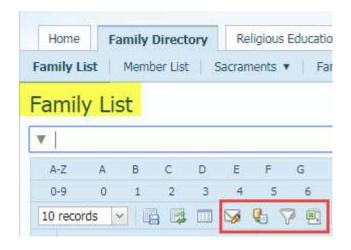

#### **Exporting Data from ParishSOFT**

All modules have icons for easy exporting.

#### **Exporting Data from ParishSOFT**