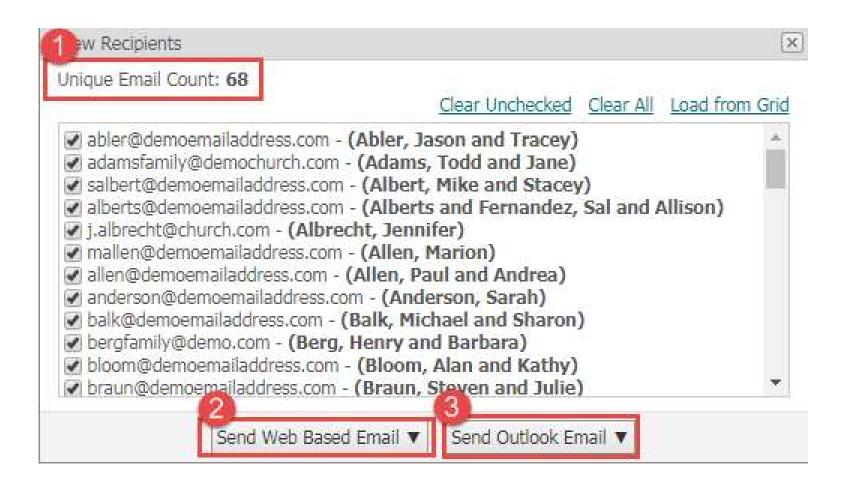

umn: Clear Filter Filter Criteria: 10 records × Address First Name Phone Last Name E-Mail Abler Griffin 2351 Ellswor 4 abler@demoemailaddress.com Abler Jason 2351 Ellswor Abler Parker 2351 Ellswor Abler 2351 Ellswor Spencer Abler cmann@parishsoft.com 2351 Ellswor Tracey Benjamin benji@parishdemo.com 734-621-1212 373 N Zeeb F Adams janeadams@parishdemo.com 373 N Zeeb F Adams Jane 734-621-1212 madams@parishdemo.com 373 N Zeeb f Adams Maria 734-621-1212 Page 1 of 35 (348 Records) ( 1 2 3 4 5 6 7 .... 33 34 35 ) Accept Cancel



#### **Exporting Data from ParishSOFT**

All modules have icons for easy exporting.





#### **Exporting Data from ParishSOFT**









#### **Exporting Data: Filtering for Export**





#### **Exporting Data: For Emailing**



#### **Exporting Data: For Emailing**



#### **Exporting Data: For Mail Merge**



### **Exporting Data: For Mail Merge**

| My Templates Global Templates | ParishSOFT Templates | Mail Merge (50 Records) |
|-------------------------------|----------------------|-------------------------|
|-------------------------------|----------------------|-------------------------|

Select a template below, create a new one or open one.

|          | 10 Envelope                               |
|----------|-------------------------------------------|
|          | 10 Envelone                               |
|          | is circulated                             |
| , y 7 1  | Birthday Letter                           |
| · ii + 9 | Certificate of Anointing                  |
| · i 🕹 🖸  | Certificate of Anointing Parish Detail    |
| · i Ł 9