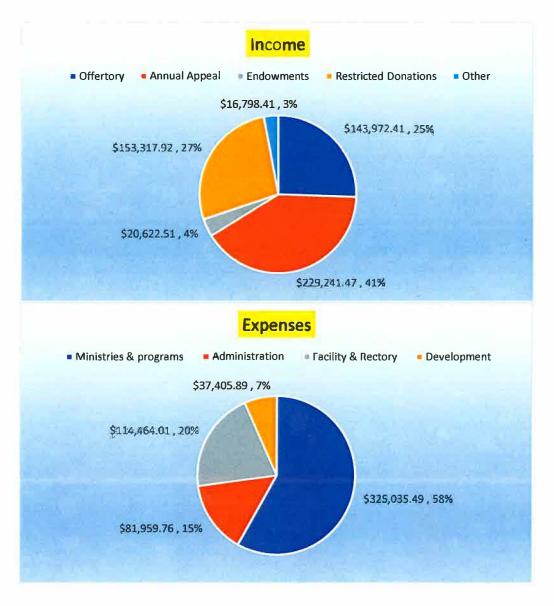

## Income

| Offertory            | \$ 143,972.41 |
|----------------------|---------------|
| Annual Appeal        | \$ 229,241.47 |
| Endowments           | \$ 20,622.51  |
| Restricted Donations | \$ 153,317.92 |
| Other                | \$ 16,798.41  |
| Total Income         | \$ 563.952.72 |

## **Expenses**

| Total Expenses        | \$ 558,865.15       |
|-----------------------|---------------------|
| Development           | <u>\$ 37,405.89</u> |
| Facility & Rectory    | \$ 114,464.01       |
| Administration        | \$ 81,959.76        |
| Ministries & programs | \$ 325,035.49       |

Net Income over Expenses \$ 5,087.57

## Income and Expense Summary Fiscal Period July 1, 2017 - June 30, 2018