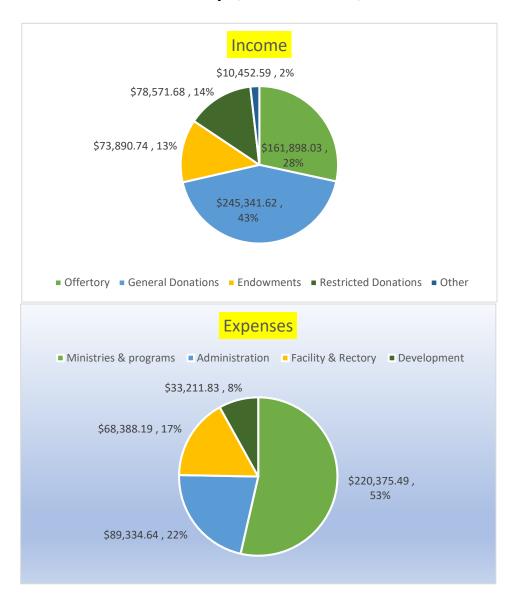

## Income

| Total Income         | Ś  | 570.154.66 |
|----------------------|----|------------|
| Other                | \$ | 10,452.59  |
| Restricted Donations | \$ | 78,571.68  |
| Endowments           | \$ | 73,890.74  |
| General Donations    | \$ | 245,341.62 |
| Offertory            | \$ | 161,898.03 |

## **Expenses**

| Total Expenses        | \$<br>411,310.15 |
|-----------------------|------------------|
| Development           | \$<br>33,211.83  |
| Facility & Rectory    | \$<br>68,388.19  |
| Administration        | \$<br>89,334.64  |
| Ministries & programs | \$<br>220,375.49 |
|                       |                  |

Net Income over Expenses \$ 158,844.51

## Income and Expense Summary Fiscal Period July 1, 2020 - June 30, 2021

<sup>\*</sup>Funds were received in this fiscal year that will not be spent until fiscal year 2021-2022 for special projects.