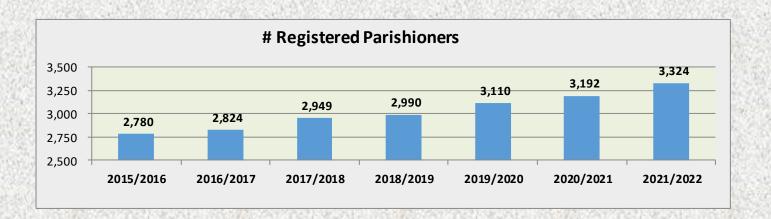

December 7,1980 the church was completed and dedicated by Archbishop Donnellan.
- 1988 the parish built and dedicated Loretto Hall.
- 1996 remodeled and expanded the Sanctuary and also added the Nursery.
- October 4, 2002 Archbishop Donoghue led a ground breaking Ceremony for the Faith Formation Building and current Rectory.
  - August 2003. Construction of the current Rectory was completed.
  - CY 2004. Construction of the Faith Formation building was completed.
  - Summer 2019. The renovation of Loretto Hall and St. Faustina Room was completed.

#### Did you know?

- Church seating capacity 586
- There are 198 "authorized" parking spaces.
- In addition to the offices, Loretto Hall and the St. Faustina Room there are 18 classrooms.
- There are 26 Fire Extinguishers throughout the campus



### **Sacraments Celebrated**







## **Christian Formation & Education**





#### Parish Sources of Income FY 2020 - 2021



## **Annual Offertory**





## FY Actual 2021-2022 vs. FY Actual 2020-2021

| Income                                                                | 2021/22