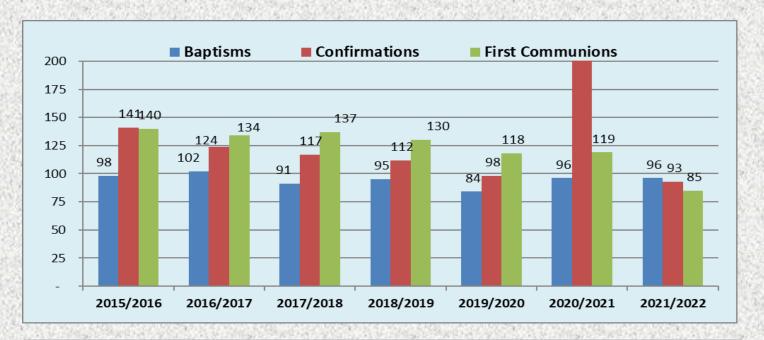

ted and dedicated by Archbishop Donnellan.
- 1988 the parish built and dedicated Loretto Hall.
- 1996 remodeled and expanded the Sanctuary and also added the Nursery.
- October 4, 2002 Archbishop Donoghue led a ground breaking Ceremony for the Faith Formation Building and current Rectory.
  - August 2003. Construction of the current Rectory was completed.
  - CY 2004. Construction of the Faith Formation building was completed.
  - Summer 2019. The renovation of Loretto Hall and St. Faustina Room was completed.

#### Did you know?

- Church seating capacity 586
- There are 198 "authorized" parking spaces.
- In addition to the offices, Loretto Hall and the St. Faustina Room there are 18 classrooms.
- There are 26 Fire Extinguishers throughout the campus



### **Sacraments Celebrated**







## **Christian Formation & Education**





#### Parish Sources of Income FY 2020 - 2021



## **Annual Offertory**





## FY Actual 2021-2022 vs. FY Actual 2020-2021

| Income                                                                | 2021/22