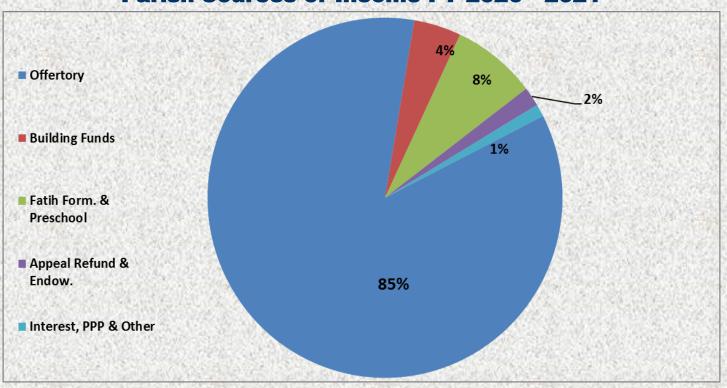

I am pleased to present to you our Annual Report for the fiscal year ended June 30, 2022. Total income for the most recent fiscal year was \$3,477,343, which approximates total income for the prior fiscal year. Offertory income, which accounted for 85% of total income, increased by 7.2% or \$198,787 from the prior fiscal year. We appreciate your continued financial support of our parish.

#### Parish Sources of Income FY 2020 - 2021

## FY Actual 2021-2022 vs. FY Actual 2020-2021

| Income                                                                | 2021/22                                                                                                                                                                                                                                                                                                                                                                                                                                                                                                                                                                                                                                                                                                                                                                                                                                                                                                                                                                                                                                                                                                                                                                                                                                                                                                                                                                                                                                                                                                                                                                                                                                                                                                                                                                                                                                                                                                                                                                                                                                                                                                                       | 2020/21                                 | Net Change                              | % Change                                    |
|-----------------------------------------------------------------------|-------------------------------------------------------------------------------------------------------------------------------------------------------------------------------------------------------------------------------------------------------------------------------------------------------------------------------------------------------------------------------------------------------------------------------------------------------------------------------------------------------------------------------------------------------------------------------------------------------------------------------------------------------------------------------------------------------------------------------------------------------------------------------------------------------------------------------------------------------------------------------------------------------------------------------------------------------------------------------------------------------------------------------------------------------------------------------------------------------------------------------------------------------------------------------------------------------------------------------------------------------------------------------------------------------------------------------------------------------------------------------------------------------------------------------------------------------------------------------------------------------------------------------------------------------------------------------------------------------------------------------------------------------------------------------------------------------------------------------------------------------------------------------------------------------------------------------------------------------------------------------------------------------------------------------------------------------------------------------------------------------------------------------------------------------------------------------------------------------------------------------|-----------------------------------------|-----------------------------------------|---------------------------------------------|
| Offertory                                                             | \$ 2,993,490                                                                                                                                                                                                                                                                                                                                                                                                                                                                                                                                                                                                                                                                                                                                                                                                                                                                                                                                                                                                                                                                                                                                                                                                                                                                                                                                                                                                                                                                                                                                                                                                                                                                                                                                                                                                                                                                                                                                                                                                                                                                                                                  | \$2,794,703                             | \$ 198,787                              | 7.1%                                        |
| Building Funds                                                        | 149,647                                                                                                                                                                                                                                                                                                                                                                                                                                                                                                                                                                                                                                                                                                                                                                                                                                                                                                                                                                                                                                                                                                                                                                                                                                                                                                                                                                                                                                                                                                                                                                                                                                                                                                                                                                                                                                                                                                                                                                                                                                                                                                                       | 149,102                                 | 545                                     | 0.4%                                        |
| Fatih Formation , Preschool                                           | 260,761                                                                                                                                                                                                                                                                                                                                                                                                                                                                                                                                                                                                                                                                                                                                                                                                                                                                                                                                                                                                                                                                                                                                                                                                                                                                                                                                                                                                                                                                                                                                                                                                                                                                                                                                                                                                                                                                                                                                                                                                                                                                                                                       | 154,387                                 | 106,374                                 | 68.9%                                       |
| I Give Catholic, Annual Appeal Refund,                                | 53,493                                                                                                                                                                                                                                                                                                                                                                                                                                                                                                                                                                                                                                                                                                                                                                                                                                                                                                                                                                                                                                                                                                                                                                                                                                                                                                                                                                                                                                                                                                                                                                                                                                                                                                                                                                                                                                                                                                                                                                                                                                                                                                                        | 67,241                                  | (13,748)                                | -20.4%                                      |
| Interest, PPP, Other Income                                           | 19,952                                                                                                                                                                                                                                                                                                                                                                                                                                                                                                                                                                                                                                                                                                                                                                                                                                                                                                                                                                                                                                                                                                                                                                                                                                                                                                                                                                                                                                                                                                                                                                                                                                                                                                                                                                                                                                                                                                                                                                                                                                                                                                                        | 315,144                                 | (295,192)                               | -93.7%                                      |
| TOTAL INCOME                                                          | \$ 3,477,343                                                                                                                                                                                                                                                                                                                                                                                                                                                                                                                                                                                                                                                                                                                                                                                                                                                                                                                                                                                                                                                                                                                                                                                                                                                                                                                                                                                                                                                                                                                                                                                                                                                                                                                                                                                                                                                                                                                                                                                                                                                                                                                  | \$3,480,577                             | \$ (3,234)                              | -0.1%                                       |
|                                                                       |                                                                                                                                                                                                                                                                                                                                                                                                                                                                                                                                                                                                                                                                                                                                                                                                                                                                                                                                                                                                                                                                                                                                                                                                                                                                                                                                                                                                                                                                                                                                                                                                                                                                                                                                                                                                                                                                                                                                                                                                                                                                                                                               |                                         |                                         |                                             |
| Expenses                                                              | 2021/22                                                                                                                                                                                                                                                                                                                                                                                                                                                                                                                                                                                                                                                                                                                                                                                                                                                                                                                                                                                                                                                                                                                                                                                                                                                                                                                                                                                                                                                                                                                                                                                                                                                                                                                                                                                                                                                                                                                                                                                                                                                                                                                       | 2020/21                                 | Net Change                              | % Change                                    |
| Lay Salaries & Benefits                                               | \$ 1,435,504                                                                                                                                                                                                                                                                                                                                                                                                                                                                                                                                                                                                                                                                                                                                                                                                                                                                                                                                                                                                                                                                                                                                                                                                                                                                                                                                                                                                                                                                                                                                                                                                                                                                                                                                                                                                                                                                                                                                                                                                                                                                                                                  | \$1,301,072                             | \$ 134,432                              |                                             |
| Contracted Services                                                   | 206,542                                                                                                                                                                                                                                                                                                                                                                                                                                                                                                                                                                                                                                                                                                                                                                                                                                                                                                                                                                                                                                                                                                                                                                                                                                                                                                                                                                                                                                                                                                                                                                                                                                                                                                                                                                                                                                                                                                                                                                                                                                                                                                                       | 185,118                                 | 21,424                                  | Sec. 24808125211148.502                     |
|                                                                       | CONTRACTOR OF THE PROPERTY OF | ,                                       |                                         |                                             |
| Clergy                                                                | 107,074                                                                                                                                                                                                                                                                                                                                                                                                                                                                                                                                                                                                                                                                                                                                                                                                                                                                                                                                                                                                                                                                                                                                                                                                                                                                                                                                                                                                                                                                                                                                                                                                                                                                                                                                                                                                                                                                                                                                                                                                                                                                                                                       | 137,692                                 | (30,618)                                | AND DESCRIPTION                             |
| Clergy Food & Table                                                   | 107,074<br>64,004                                                                                                                                                                                                                                                                                                                                                                                                                                                                                                                                                                                                                                                                                                                                                                                                                                                                                                                                                                                                                                                                                                                                                                                                                                                                                                                                                                                                                                                                                                                                                                                                                                                                                                                                                                                                                                                                                                                                                                                                                                                                                                             | 137,692<br>43,393                       | (30,618)<br>20,611                      | AND DESCRIPTION                             |
|                                                                       | 201001                                                                                                                                                                                                                                                                                                                                                                                                                                                                                                                                                                                                                                                                                                                                                                                                                                                                                                                                                                                                                                                                                                                                                                                                                                                                                                                                                                                                                                                                                                                                                                                                                                                                                                                                                                                                                                                                                                                                                                                                                                                                                                                        | *                                       | NEW YORK AND A DESIGNATION OF           | -22.2%                                      |
| Food & Table                                                          | 64,004                                                                                                                                                                                                                                                                                                                                                                                                                                                                                                                                                                                                                                                                                                                                                                                                                                                                                                                                                                                                                                                                                                                                                                                                                                                                                                                                                                                                                                                                                                                                                                                                                                                                                                                                                                                                                                                                                                                                                                                                                                                                                                                        | 43,393                                  | 20,611                                  | -22.2%<br>47.5%<br>29.7%                    |
| Food & Table<br>Administration & General                              | 64,004<br>391,753                                                                                                                                                                                                                                                                                                                                                                                                                                                                                                                                                                                                                                                                                                                                                                                                                                                                                                                                                                                                                                                                                                                                                                                                                                                                                                                                                                                                                                                                                                                                                                                                                                                                                                                                                                                                                                                                                                                                                                                                                                                                                                             | 43,393<br>302,116                       | 20,611<br>89,637                        | -22.2%<br>47.5%<br>29.7%<br>-2.2%           |
| Food & Table Administration & General Facilities                      | 64,004<br>391,753<br>227,655                                                                                                                                                                                                                                                                                                                                                                                                                                                                                                                                                                                                                                                                                                                                                                                                                                                                                                                                                                                                                                                                                                                                                                                                                                                                                                                                                                                                                                                                                                                                                                                                                                                                                                                                                                                                                                                                                                                                                                                                                                                                                                  | 43,393<br>302,116<br>232,788            | 20,611<br>89,637<br>(5,133)             | -22.2%<br>47.5%<br>29.7%<br>-2.2%           |
| Food & Table Administration & General Facilities Archdiocesan Support | 64,004<br>391,753<br>227,655<br>408,414                                                                                                                                                                                                                                                                                                                                                                                                                                                                                                                                                                                                                                                                                                                                                                                                                                                                                                                                                                                                                                                                                                                                                                                                                                                                                                                                                                                                                                                                                                                                                                                                                                                                                                                                                                                                                                                                                                                                                                                                                                                                                       | 43,393<br>302,116<br>232,788<br>464,368 | 20,611<br>89,637<br>(5,133)<br>(55,954) | -22.2%<br>47.5%<br>29.7%<br>-2.2%<br>-12.0% |