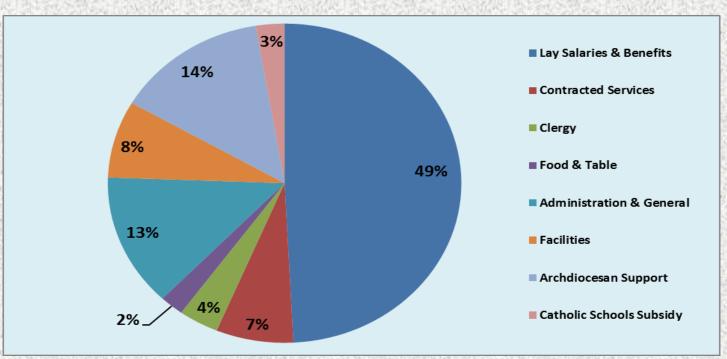

#### Parish Sources of Income FY 2020 - 2021

## FY Actual 2021-2022 vs. FY Actual 2020-2021

| Income                                                                | 2021/22                                                                                                                                                                                                                                                                                                                                                                                                                                                                                                                                                                                                                                                                                                                                                                                                                                                                                                                                                                                                                                                                                                                                                                                                                                                                                                                                                                                                                                                                                                                                                                                                                                                                                                                                                                                                                                                                                                                                                                                                                                                                                                                       | 2020/21                                 | Net Change                              | % Change                                    |
|-----------------------------------------------------------------------|-------------------------------------------------------------------------------------------------------------------------------------------------------------------------------------------------------------------------------------------------------------------------------------------------------------------------------------------------------------------------------------------------------------------------------------------------------------------------------------------------------------------------------------------------------------------------------------------------------------------------------------------------------------------------------------------------------------------------------------------------------------------------------------------------------------------------------------------------------------------------------------------------------------------------------------------------------------------------------------------------------------------------------------------------------------------------------------------------------------------------------------------------------------------------------------------------------------------------------------------------------------------------------------------------------------------------------------------------------------------------------------------------------------------------------------------------------------------------------------------------------------------------------------------------------------------------------------------------------------------------------------------------------------------------------------------------------------------------------------------------------------------------------------------------------------------------------------------------------------------------------------------------------------------------------------------------------------------------------------------------------------------------------------------------------------------------------------------------------------------------------|-----------------------------------------|-----------------------------------------|---------------------------------------------|
| Offertory                                                             | \$ 2,993,490                                                                                                                                                                                                                                                                                                                                                                                                                                                                                                                                                                                                                                                                                                                                                                                                                                                                                                                                                                                                                                                                                                                                                                                                                                                                                                                                                                                                                                                                                                                                                                                                                                                                                                                                                                                                                                                                                                                                                                                                                                                                                                                  | \$2,794,703                             | \$ 198,787                              | 7.1%                                        |
| Building Funds                                                        | 149,647                                                                                                                                                                                                                                                                                                                                                                                                                                                                                                                                                                                                                                                                                                                                                                                                                                                                                                                                                                                                                                                                                                                                                                                                                                                                                                                                                                                                                                                                                                                                                                                                                                                                                                                                                                                                                                                                                                                                                                                                                                                                                                                       | 149,102                                 | 545                                     | 0.4%                                        |
| Fatih Formation , Preschool                                           | 260,761                                                                                                                                                                                                                                                                                                                                                                                                                                                                                                                                                                                                                                                                                                                                                                                                                                                                                                                                                                                                                                                                                                                                                                                                                                                                                                                                                                                                                                                                                                                                                                                                                                                                                                                                                                                                                                                                                                                                                                                                                                                                                                                       | 154,387                                 | 106,374                                 | 68.9%                                       |
| I Give Catholic, Annual Appeal Refund,                                | 53,493                                                                                                                                                                                                                                                                                                                                                                                                                                                                                                                                                                                                                                                                                                                                                                                                                                                                                                                                                                                                                                                                                                                                                                                                                                                                                                                                                                                                                                                                                                                                                                                                                                                                                                                                                                                                                                                                                                                                                                                                                                                                                                                        | 67,241                                  | (13,748)                                | -20.4%                                      |
| Interest, PPP, Other Income                                           | 19,952                                                                                                                                                                                                                                                                                                                                                                                                                                                                                                                                                                                                                                                                                                                                                                                                                                                                                                                                                                                                                                                                                                                                                                                                                                                                                                                                                                                                                                                                                                                                                                                                                                                                                                                                                                                                                                                                                                                                                                                                                                                                                                                        | 315,144                                 | (295,192)                               | -93.7%                                      |
| TOTAL INCOME                                                          | \$ 3,477,343                                                                                                                                                                                                                                                                                                                                                                                                                                                                                                                                                                                                                                                                                                                                                                                                                                                                                                                                                                                                                                                                                                                                                                                                                                                                                                                                                                                                                                                                                                                                                                                                                                                                                                                                                                                                                                                                                                                                                                                                                                                                                                                  | \$3,480,577                             | \$ (3,234)                              | -0.1%                                       |
|                                                                       |                                                                                                                                                                                                                                                                                                                                                                                                                                                                                                                                                                                                                                                                                                                                                                                                                                                                                                                                                                                                                                                                                                                                                                                                                                                                                                                                                                                                                                                                                                                                                                                                                                                                                                                                                                                                                                                                                                                                                                                                                                                                                                                               |                                         |                                         |                                             |
| Expenses                                                              | 2021/22                                                                                                                                                                                                                                                                                                                                                                                                                                                                                                                                                                                                                                                                                                                                                                                                                                                                                                                                                                                                                                                                                                                                                                                                                                                                                                                                                                                                                                                                                                                                                                                                                                                                                                                                                                                                                                                                                                                                                                                                                                                                                                                       | 2020/21                                 | Net Change                              | % Change                                    |
| Lay Salaries & Benefits                                               | \$ 1,435,504                                                                                                                                                                                                                                                                                                                                                                                                                                                                                                                                                                                                                                                                                                                                                                                                                                                                                                                                                                                                                                                                                                                                                                                                                                                                                                                                                                                                                                                                                                                                                                                                                                                                                                                                                                                                                                                                                                                                                                                                                                                                                                                  | \$1,301,072                             | \$ 134,432                              |                                             |
| Contracted Services                                                   | 206,542                                                                                                                                                                                                                                                                                                                                                                                                                                                                                                                                                                                                                                                                                                                                                                                                                                                                                                                                                                                                                                                                                                                                                                                                                                                                                                                                                                                                                                                                                                                                                                                                                                                                                                                                                                                                                                                                                                                                                                                                                                                                                                                       | 185,118                                 | 21,424                                  | Sec. 24808125211148.502                     |
|                                                                       | CONTRACTOR OF THE PROPERTY OF | ,                                       |                                         |                                             |
| Clergy                                                                | 107,074                                                                                                                                                                                                                                                                                                                                                                                                                                                                                                                                                                                                                                                                                                                                                                                                                                                                                                                                                                                                                                                                                                                                                                                                                                                                                                                                                                                                                                                                                                                                                                                                                                                                                                                                                                                                                                                                                                                                                                                                                                                                                                                       | 137,692                                 | (30,618)                                | AND DESCRIPTION                             |
| Clergy Food & Table                                                   | 107,074<br>64,004                                                                                                                                                                                                                                                                                                                                                                                                                                                                                                                                                                                                                                                                                                                                                                                                                                                                                                                                                                                                                                                                                                                                                                                                                                                                                                                                                                                                                                                                                                                                                                                                                                                                                                                                                                                                                                                                                                                                                                                                                                                                                                             | 137,692<br>43,393                       | (30,618)<br>20,611                      | AND DESCRIPTION                             |
|                                                                       | 201001                                                                                                                                                                                                                                                                                                                                                                                                                                                                                                                                                                                                                                                                                                                                                                                                                                                                                                                                                                                                                                                                                                                                                                                                                                                                                                                                                                                                                                                                                                                                                                                                                                                                                                                                                                                                                                                                                                                                                                                                                                                                                                                        | *                                       | NEW YORK AND A DESIGNATION OF           | -22.2%                                      |
| Food & Table                                                          | 64,004                                                                                                                                                                                                                                                                                                                                                                                                                                                                                                                                                                                                                                                                                                                                                                                                                                                                                                                                                                                                                                                                                                                                                                                                                                                                                                                                                                                                                                                                                                                                                                                                                                                                                                                                                                                                                                                                                                                                                                                                                                                                                                                        | 43,393                                  | 20,611                                  | -22.2%<br>47.5%<br>29.7%                    |
| Food & Table<br>Administration & General                              | 64,004<br>391,753                                                                                                                                                                                                                                                                                                                                                                                                                                                                                                                                                                                                                                                                                                                                                                                                                                                                                                                                                                                                                                                                                                                                                                                                                                                                                                                                                                                                                                                                                                                                                                                                                                                                                                                                                                                                                                                                                                                                                                                                                                                                                                             | 43,393<br>302,116                       | 20,611<br>89,637                        | -22.2%<br>47.5%<br>29.7%<br>-2.2%           |
| Food & Table Administration & General Facilities                      | 64,004<br>391,753<br>227,655                                                                                                                                                                                                                                                                                                                                                                                                                                                                                                                                                                                                                                                                                                                                                                                                                                                                                                                                                                                                                                                                                                                                                                                                                                                                                                                                                                                                                                                                                                                                                                                                                                                                                                                                                                                                                                                                                                                                                                                                                                                                                                  | 43,393<br>302,116<br>232,788            | 20,611<br>89,637<br>(5,133)             | -22.2%<br>47.5%<br>29.7%<br>-2.2%           |
| Food & Table Administration & General Facilities Archdiocesan Support | 64,004<br>391,753<br>227,655<br>408,414                                                                                                                                                                                                                                                                                                                                                                                                                                                                                                                                                                                                                                                                                                                                                                                                                                                                                                                                                                                                                                                                                                                                                                                                                                                                                                                                                                                                                                                                                                                                                                                                                                                                                                                                                                                                                                                                                                                                                                                                                                                                                       | 43,393<br>302,116<br>232,788<br>464,368 | 20,611<br>89,637<br>(5,133)<br>(55,954) | -22.2%<br>47.5%<br>29.7%<br>-2.2%<br>-12.0% |