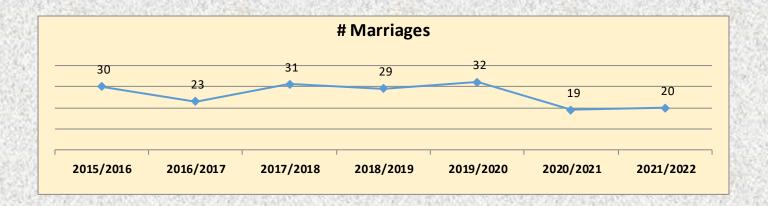

mpleted and dedicated by Archbishop Donnellan.
- 1988 the parish built and dedicated Loretto Hall.
- 1996 remodeled and expanded the Sanctuary and also added the Nursery.
- October 4, 2002 Archbishop Donoghue led a ground breaking Ceremony for the Faith Formation Building and current Rectory.
  - August 2003. Construction of the current Rectory was completed.
  - CY 2004. Construction of the Faith Formation building was completed.
  - Summer 2019. The renovation of Loretto Hall and St. Faustina Room was completed.

#### Did you know?

- Church seating capacity 586
- There are 198 "authorized" parking spaces.
- In addition to the offices, Loretto Hall and the St. Faustina Room there are 18 classrooms.
- There are 26 Fire Extinguishers throughout the campus



### **Sacraments Celebrated**







## **Christian Formation & Education**





#### Parish Sources of Income FY 2020 - 2021



## **Annual Offertory**





## FY Actual 2021-2022 vs. FY Actual 2020-2021

| Income                                                                | 2021/22