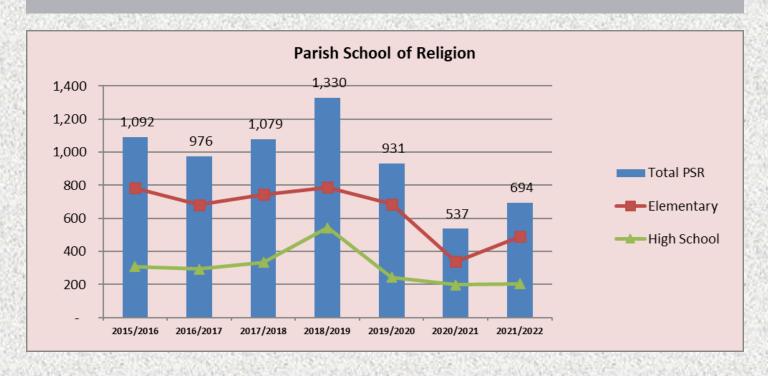

- 1988 the parish built and dedicated Loretto Hall.
- 1996 remodeled and expanded the Sanctuary and also added the Nursery.
- October 4, 2002 Archbishop Donoghue led a ground breaking Ceremony for the Faith Formation Building and current Rectory.
  - August 2003. Construction of the current Rectory was completed.
  - CY 2004. Construction of the Faith Formation building was completed.
  - Summer 2019. The renovation of Loretto Hall and St. Faustina Room was completed.

#### Did you know?

- Church seating capacity 586
- There are 198 "authorized" parking spaces.
- In addition to the offices, Loretto Hall and the St. Faustina Room there are 18 classrooms.
- There are 26 Fire Extinguishers throughout the campus



### **Sacraments Celebrated**







## **Christian Formation & Education**





#### Parish Sources of Income FY 2020 - 2021



## **Annual Offertory**





## FY Actual 2021-2022 vs. FY Actual 2020-2021

| Income                                                                | 2021/22