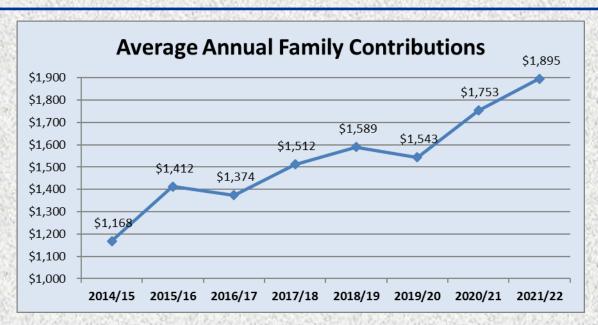

## **Annual Offertory**

I am pleased to present to you our Annual Report for the fiscal year ended June 30, 2022. Total income for the most recent fiscal year was \$3,477,343, which approximates total income for the prior fiscal year. Offertory income, which accounted for 85% of total income, increased by 7.2% or \$198,787 from the prior fiscal year. We appreciate your continued financial support of our parish.