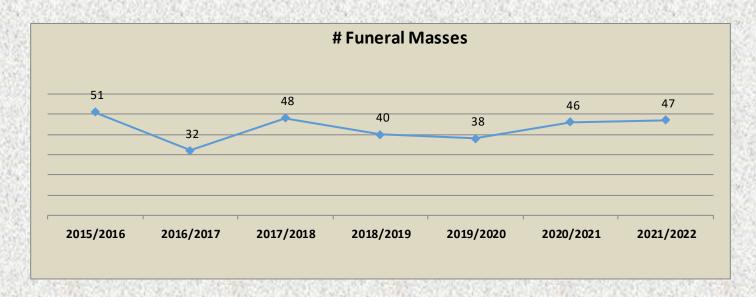

leted and dedicated by Archbishop Donnellan.
- 1988 the parish built and dedicated Loretto Hall.
- 1996 remodeled and expanded the Sanctuary and also added the Nursery.
- October 4, 2002 Archbishop Donoghue led a ground breaking Ceremony for the Faith Formation Building and current Rectory.
  - August 2003. Construction of the current Rectory was completed.
  - CY 2004. Construction of the Faith Formation building was completed.
  - Summer 2019. The renovation of Loretto Hall and St. Faustina Room was completed.

#### Did you know?

- Church seating capacity 586
- There are 198 "authorized" parking spaces.
- In addition to the offices, Loretto Hall and the St. Faustina Room there are 18 classrooms.
- There are 26 Fire Extinguishers throughout the campus



### **Sacraments Celebrated**







## **Christian Formation & Education**





#### Parish Sources of Income FY 2020 - 2021



## **Annual Offertory**





## FY Actual 2021-2022 vs. FY Actual 2020-2021

| Income                                                                | 2021/22