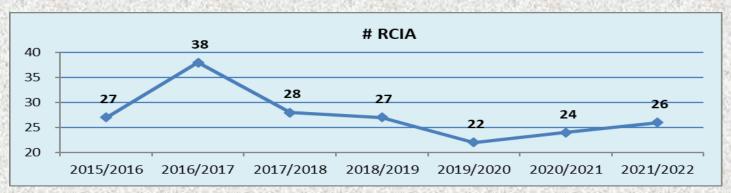

1988 the parish built and dedicated Loretto Hall.
- 1996 remodeled and expanded the Sanctuary and also added the Nursery.
- October 4, 2002 Archbishop Donoghue led a ground breaking Ceremony for the Faith Formation Building and current Rectory.
  - August 2003. Construction of the current Rectory was completed.
  - CY 2004. Construction of the Faith Formation building was completed.
  - Summer 2019. The renovation of Loretto Hall and St. Faustina Room was completed.

#### Did you know?

- Church seating capacity 586
- There are 198 "authorized" parking spaces.
- In addition to the offices, Loretto Hall and the St. Faustina Room there are 18 classrooms.
- There are 26 Fire Extinguishers throughout the campus



### **Sacraments Celebrated**







## **Christian Formation & Education**





#### Parish Sources of Income FY 2020 - 2021



## **Annual Offertory**





## FY Actual 2021-2022 vs. FY Actual 2020-2021

| Income                                                                | 2021/22