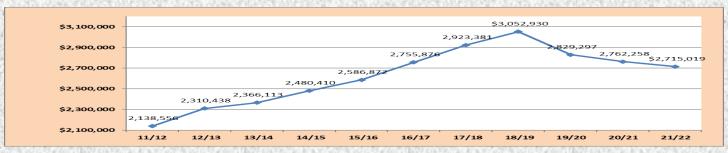

anded the Sanctuary and also added the Nursery.
- October 4, 2002 Archbishop Donoghue led a ground breaking Ceremony for the Faith Formation Building and current Rectory.
  - August 2003. Construction of the current Rectory was completed.
  - CY 2004. Construction of the Faith Formation building was completed.
  - Summer 2019. The renovation of Loretto Hall and St. Faustina Room was completed.

#### Did you know?

- Church seating capacity 586
- There are 198 "authorized" parking spaces.
- In addition to the offices, Loretto Hall and the St. Faustina Room there are 18 classrooms.
- There are 26 Fire Extinguishers throughout the campus



### **Sacraments Celebrated**







## **Christian Formation & Education**





#### Parish Sources of Income FY 2020 - 2021



## **Annual Offertory**





## FY Actual 2021-2022 vs. FY Actual 2020-2021

| Income                                                                | 2021/22