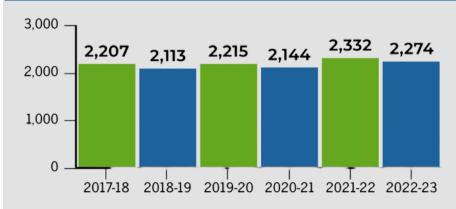

# **ANNUAL GIVING SUMMARY**

Numbers are in the \$1,000s.

Offertory and Debt Reduction Only.