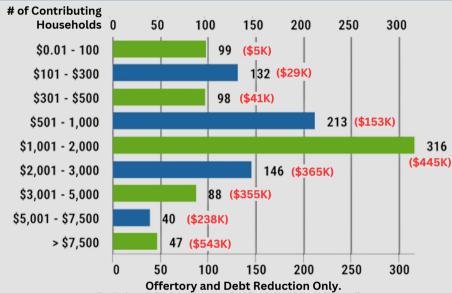

## CONTRIBUTING HOUSEHOLDS

Excludes 438 zero givers and 122 non-registered contributors.