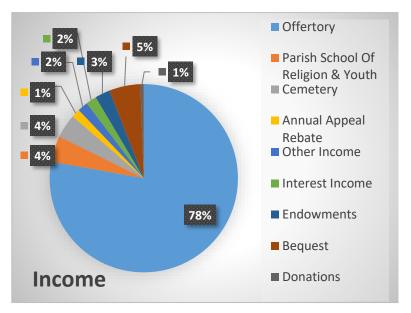

## 2018-19 INCOME SUMMARY

| 593,437.36                                                                                                                                                                                                     |
|----------------------------------------------------------------------------------------------------------------------------------------------------------------------------------------------------------------|
| 34,142.51                                                                                                                                                                                                      |
| 31,260.00                                                                                                                                                                                                      |
| 11,220.00                                                                                                                                                                                                      |
| 13,519.63                                                                                                                                                                                                      |
| 13,973.40                                                                                                                                                                                                      |
| 19,631.51                                                                                                                                                                                                      |
| 40,991.10                                                                                                                                                                                                      |
| 4,407.00                                                                                                                                                                                                       |
| 762,582.51                                                                                                                                                                                                     |
|                                                                                                                                                                                                                |
| 287,669.59                                                                                                                                                                                                     |
| 100,846.66                                                                                                                                                                                                     |
| 101,601.84                                                                                                                                                                                                     |
| 53,217.39                                                                                                                                                                                                      |
|                                                                                                                                                                                                                |
| 35,922.55                                                                                                                                                                                                      |
| 35,922.55<br>34,286.19                                                                                                                                                                                         |
|                                                                                                                                                                                                                |
| 34,286.19                                                                                                                                                                                                      |
| 34,286.19<br>4,726.74                                                                                                                                                                                          |
| 34,286.19<br>4,726.74<br>4,846.12                                                                                                                                                                              |
| 34,286.19<br>4,726.74<br>4,846.12<br><b>623,117.08</b>                                                                                                                                                         |
| 34,286.19<br>4,726.74<br>4,846.12<br><b>623,117.08</b>                                                                                                                                                         |
| 34,286.19<br>4,726.74<br>4,846.12<br><b>623,117.08</b><br><b>139,465.43</b>                                                                                                                                    |
| 34,286.19<br>4,726.74<br>4,846.12<br><b>623,117.08</b><br><b>139,465.43</b><br>199,111.79                                                                                                                      |
| 34,286.19<br>4,726.74<br>4,846.12<br><b>623,117.08</b><br><b>139,465.43</b><br>199,111.79<br>72,470.31                                                                                                         |
| 34,286.19<br>4,726.74<br>4,846.12<br><b>623,117.08</b><br><b>139,465.43</b><br>199,111.79<br>72,470.31<br>607,014.03                                                                                           |
| 34,286.19<br>4,726.74<br>4,846.12<br><b>623,117.08</b><br><b>139,465.43</b><br>199,111.79<br>72,470.31<br>607,014.03<br>101,192.96                                                                             |
| 34,286.19<br>4,726.74<br>4,846.12<br><b>623,117.08</b><br><b>139,465.43</b><br>199,111.79<br>72,470.31<br>607,014.03<br>101,192.96<br>94,761.59                                                                |
| 34,286.19<br>4,726.74<br>4,846.12<br><b>623,117.08</b><br><b>139,465.43</b><br>199,111.79<br>72,470.31<br>607,014.03<br>101,192.96<br>94,761.59<br>6,359.83                                                    |
| 34,286.19<br>4,726.74<br>4,846.12<br><b>623,117.08</b><br><b>139,465.43</b><br>199,111.79<br>72,470.31<br>607,014.03<br>101,192.96<br>94,761.59<br>6,359.83<br>8,642.67                                        |
| 34,286.19<br>4,726.74<br>4,846.12<br><b>623,117.08</b><br><b>139,465.43</b><br>199,111.79<br>72,470.31<br>607,014.03<br>101,192.96<br>94,761.59<br>6,359.83<br>8,642.67<br>43,463.79<br>86,975.68<br>43,628.28 |
| 34,286.19<br>4,726.74<br>4,846.12<br><b>623,117.08</b><br><b>139,465.43</b><br>199,111.79<br>72,470.31<br>607,014.03<br>101,192.96<br>94,761.59<br>6,359.83<br>8,642.67<br>43,463.79<br>86,975.68              |
|                                                                                                                                                                                                                |