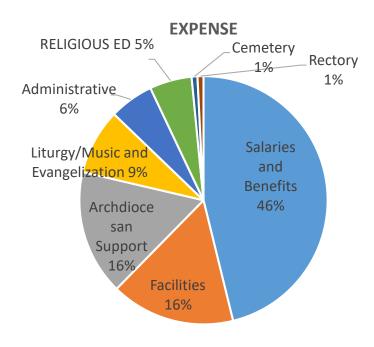

## 2018-19 INCOME SUMMARY

| 593,437.36                                                                                                                                                                                                     |
|----------------------------------------------------------------------------------------------------------------------------------------------------------------------------------------------------------------|
| 34,142.51                                                                                                                                                                                                      |
| 31,260.00                                                                                                                                                                                                      |
| 11,220.00                                                                                                                                                                                                      |
| 13,519.63                                                                                                                                                                                                      |
| 13,973.40                                                                                                                                                                                                      |
| 19,631.51                                                                                                                                                                                                      |
| 40,991.10                                                                                                                                                                                                      |
| 4,407.00                                                                                                                                                                                                       |
| 762,582.51                                                                                                                                                                                                     |
|                                                                                                                                                                                                                |
| 287,669.59                                                                                                                                                                                                     |
| 100,846.66                                                                                                                                                                                                     |
| 101,601.84                                                                                                                                                                                                     |
| 53,217.39                                                                                                                                                                                                      |
|                                                                                                                                                                                                                |
| 35,922.55                                                                                                                                                                                                      |
| 35,922.55<br>34,286.19                                                                                                                                                                                         |
|                                                                                                                                                                                                                |
| 34,286.19                                                                                                                                                                                                      |
| 34,286.19<br>4,726.74                                                                                                                                                                                          |
| 34,286.19<br>4,726.74<br>4,846.12                                                                                                                                                                              |
| 34,286.19<br>4,726.74<br>4,846.12<br><b>623,117.08</b>                                                                                                                                                         |
| 34,286.19<br>4,726.74<br>4,846.12<br><b>623,117.08</b>                                                                                                                                                         |
| 34,286.19<br>4,726.74<br>4,846.12<br><b>623,117.08</b><br><b>139,465.43</b>                                                                                                                                    |
| 34,286.19<br>4,726.74<br>4,846.12<br><b>623,117.08</b><br><b>139,465.43</b><br>199,111.79                                                                                                                      |
| 34,286.19<br>4,726.74<br>4,846.12<br><b>623,117.08</b><br><b>139,465.43</b><br>199,111.79<br>72,470.31                                                                                                         |
| 34,286.19<br>4,726.74<br>4,846.12<br><b>623,117.08</b><br><b>139,465.43</b><br>199,111.79<br>72,470.31<br>607,014.03                                                                                           |
| 34,286.19<br>4,726.74<br>4,846.12<br><b>623,117.08</b><br><b>139,465.43</b><br>199,111.79<br>72,470.31<br>607,014.03<br>101,192.96                                                                             |
| 34,286.19<br>4,726.74<br>4,846.12<br><b>623,117.08</b><br><b>139,465.43</b><br>199,111.79<br>72,470.31<br>607,014.03<br>101,192.96<br>94,761.59                                                                |
| 34,286.19<br>4,726.74<br>4,846.12<br><b>623,117.08</b><br><b>139,465.43</b><br>199,111.79<br>72,470.31<br>607,014.03<br>101,192.96<br>94,761.59<br>6,359.83                                                    |
| 34,286.19<br>4,726.74<br>4,846.12<br><b>623,117.08</b><br><b>139,465.43</b><br>199,111.79<br>72,470.31<br>607,014.03<br>101,192.96<br>94,761.59<br>6,359.83<br>8,642.67                                        |
| 34,286.19<br>4,726.74<br>4,846.12<br><b>623,117.08</b><br><b>139,465.43</b><br>199,111.79<br>72,470.31<br>607,014.03<br>101,192.96<br>94,761.59<br>6,359.83<br>8,642.67<br>43,463.79<br>86,975.68<br>43,628.28 |
| 34,286.19<br>4,726.74<br>4,846.12<br><b>623,117.08</b><br><b>139,465.43</b><br>199,111.79<br>72,470.31<br>607,014.03<br>101,192.96<br>94,761.59<br>6,359.83<br>8,642.67<br>43,463.79<br>86,975.68              |
|                                                                                                                                                                                                                |