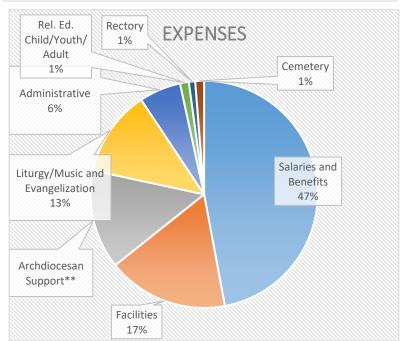

## 2020-2021 INCOME SUMMARY

| Offertory                                                       | \$             | 561,463.81                               |
|-----------------------------------------------------------------|----------------|------------------------------------------|
| PPP Loan Income*                                                | \$             | 53,817.34                                |
| Endowments (gains)                                              | \$             | 37,099.91                                |
| Cemetery                                                        | \$             | 26,895.00                                |
| Bequest                                                         | \$             | 16,000.00                                |
| Parish School Of Religion & Youth                               | \$             | 14,292.46                                |
| Other Income                                                    | \$             | 11,447.97                                |
| Interest Income                                                 | \$<br>\$<br>\$ | 5,164.51                                 |
| Annual Appeal Rebate                                            | \$             | 4,598.29                                 |
| Donations                                                       |                | 2,320.00                                 |
| TOTAL                                                           | \$             | 733,099.29                               |
| 2020-2021 Expense Summary                                       |                |                                          |
| Salaries and Benefits                                           | \$             | 299,019.07                               |
| Facilities                                                      | \$             | 109,487.26                               |
| Archdiocesan Support**                                          | \$             | 89,533.48                                |
| Liturgy/Music and Evangelization                                | \$             | 78,064.15                                |
| Administrative                                                  | \$<br>\$       | 37,735.87                                |
| Rel. Ed. Child/Youth/ Adult                                     | \$             | 7,942.16                                 |
| Rectory                                                         | \$             | 5,740.84                                 |
| Cemetery                                                        | \$             | 7,919.68                                 |
| Total Expense                                                   | \$             | 635,442.51                               |
| Net:                                                            | \$             | 97,656.78                                |
| 2019-2020 Assets                                                |                |                                          |
| Checking - Church Operating                                     | \$             | 190,229.12                               |
| Savings                                                         | \$             | 449,150.16                               |
| Building Fund                                                   | \$             | 2,610.34                                 |
| Cemetery Savings                                                | \$             | 181,048.97                               |
| Capital Campaign                                                | \$             | 447.99                                   |
| Cemetery Charity                                                | \$             | 8,837.33                                 |
| Endowment                                                       |                |                                          |
| Liidowiiiciit                                                   | \$             | 55,999.48                                |
| OLMG Perpetual Care Fund                                        | \$             | 55,999.48<br>108,057.53                  |
|                                                                 | \$<br>\$       | •                                        |
| OLMG Perpetual Care Fund                                        | \$<br>\$<br>\$ | 108,057.53<br>203,718.93<br>1,084,001.00 |
| OLMG Perpetual Care Fund<br>Land - Beneficial Interest in Trust | \$<br>\$       | 108,057.53<br>203,718.93                 |