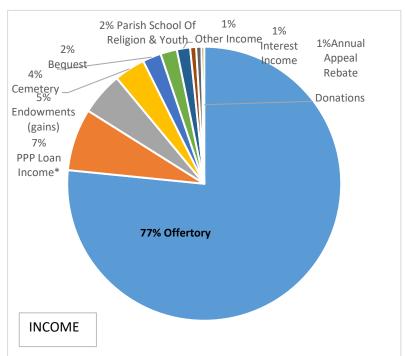

## 2020-2021 INCOME SUMMARY

| Offertory                                                       | \$             | 561,463.81                               |
|-----------------------------------------------------------------|----------------|------------------------------------------|
| PPP Loan Income*                                                | \$             | 53,817.34                                |
| Endowments (gains)                                              | \$             | 37,099.91                                |
| Cemetery                                                        | \$             | 26,895.00                                |
| Bequest                                                         | \$             | 16,000.00                                |
| Parish School Of Religion & Youth                               | \$             | 14,292.46                                |
| Other Income                                                    | \$             | 11,447.97                                |
| Interest Income                                                 | \$<br>\$<br>\$ | 5,164.51                                 |
| Annual Appeal Rebate                                            | \$             | 4,598.29                                 |
| Donations                                                       |                | 2,320.00                                 |
| TOTAL                                                           | \$             | 733,099.29                               |
| 2020-2021 Expense Summary                                       |                |                                          |
| Salaries and Benefits                                           | \$             | 299,019.07                               |
| Facilities                                                      | \$             | 109,487.26                               |
| Archdiocesan Support**                                          | \$             | 89,533.48                                |
| Liturgy/Music and Evangelization                                | \$             | 78,064.15                                |
| Administrative                                                  | \$<br>\$       | 37,735.87                                |
| Rel. Ed. Child/Youth/ Adult                                     | \$             | 7,942.16                                 |
| Rectory                                                         | \$             | 5,740.84                                 |
| Cemetery                                                        | \$             | 7,919.68                                 |
| Total Expense                                                   | \$             | 635,442.51                               |
| Net:                                                            | \$             | 97,656.78                                |
| 2019-2020 Assets                                                |                |                                          |
| Checking - Church Operating                                     | \$             | 190,229.12                               |
| Savings                                                         | \$             | 449,150.16                               |
| Building Fund                                                   | \$             | 2,610.34                                 |
| Cemetery Savings                                                | \$             | 181,048.97                               |
| Capital Campaign                                                | \$             | 447.99                                   |
| Cemetery Charity                                                | \$             | 8,837.33                                 |
| Endowment                                                       |                |                                          |
| Liidowiiiciit                                                   | \$             | 55,999.48                                |
| OLMG Perpetual Care Fund                                        | \$             | 55,999.48<br>108,057.53                  |
|                                                                 | \$<br>\$       | •                                        |
| OLMG Perpetual Care Fund                                        | \$<br>\$<br>\$ | 108,057.53<br>203,718.93<br>1,084,001.00 |
| OLMG Perpetual Care Fund<br>Land - Beneficial Interest in Trust | \$<br>\$       | 108,057.53<br>203,718.93                 |