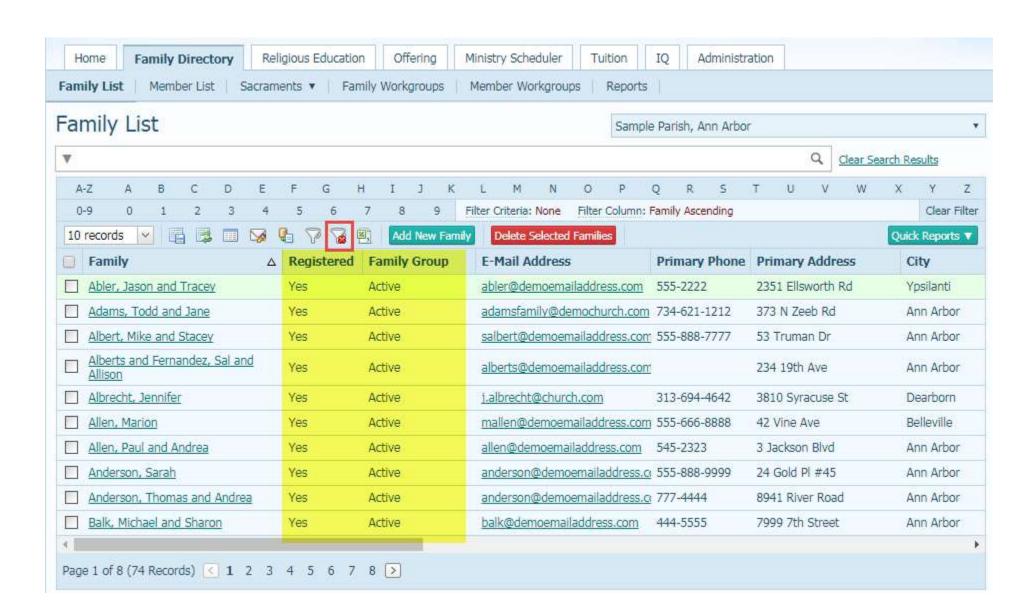

## **Exporting Data: To a CSV File**

## **Exporting Data: To a CSV File**

|    | A                                            | В                                          | C                              | D             |
|----|----------------------------------------------|--------------------------------------------|--------------------------------|---------------|
| 1  | Family                                       | Mailing Name                               | E-Mail Address                 | Primary Phone |
| 2  | Abler, Jason and Tracey                      | Mr. and Ms Jason Abler                     | abler@demoemailaddress.com     | 555-2222      |
| 3  | Adams, Todd and Jane                         | Mr. and Mrs. Todd Adams                    | adamsfamily@demochurch.com     | 734-621-1212  |
| 4  | Albert, Mike and Stacey                      | Mr. and Mrs. Micheal Albert                | salbert@demoemailaddress.com   | 555-888-7777  |
| 5  | Alberts and Fernandez, Sal and Allison       | Mr. Sal Alberts and Mrs. Allison Fernandez | alberts@demoemailaddress.com   |               |
| 6  | Albrecht, Jennifer                           | Ms Jennifer Albrecht                       | j.albrecht@church.com          | 313-694-4642  |
| 7  | Allen, Marion                                | Mrs. Marion Allen                          | mallen@demoemailaddress.com    | 555-666-8888  |
| 8  | Allen, Paul and Andrea                       | Mr. and Mrs. Paul Allen                    | allen@demoemailaddress.com     | 545-2323      |
| 9  | Anderson, Sarah                              | Ms Sarah Anderson                          | anderson@demoemailaddress.com  | 555-888-9999  |
| 10 | Anderson, Thomas and Andrea                  | Mr. and Ms Thomas Anderson                 | anderson@demoemailaddress.com  | 777-4444      |
| 11 | Balk, Michael and Sharon                     | Mr. and Ms Michael Balk                    | balk@demoemailaddress.com      | 444-5555      |
| 12 | Berg, Henry and Barbara                      | Mr. and Mrs. Henry Berg                    | bergfamily@demo.com            | 734-514-2484  |
| 13 | Bloom, Alan and Kathy                        | Mr. and Mrs. Alan Bloom                    | bloom@demoemailaddress.com     | 777-8888      |
| 14 | Braun, Steven and Julie                      | Mr. and Ms Steven Braun                    | braun@demoemailaddress.com     | 555-3333      |
| 15 | Burgundy and Corningstone, Mark and Veronica | Mr. and Mrs. Mark Burgundy                 | markburgundy@church.com        | 319-555-3674  |
| 16 | Cantrell, Hope                               | Ms Hope Cantrell                           | hcantrell@demoemailaddress.com | 777-777-7777  |
| 17 | Cash, Loose                                  | Mr. Loose Cash                             |                                | _             |
| 18 | Christensen, Linda                           | Ms Linda Christensen                       | christensen@demoemail.com      | 734-568-4544  |
| 19 | Cooper, Michael                              | Mr. Michael Cooper                         | mcooper@church.com             | 213-555-5678  |
| 20 | Curry, Stephen and Ellen                     | Mr. and Mrs. Stephen Curry                 | curry@demoemailaddress.com     | 333-333-3333  |