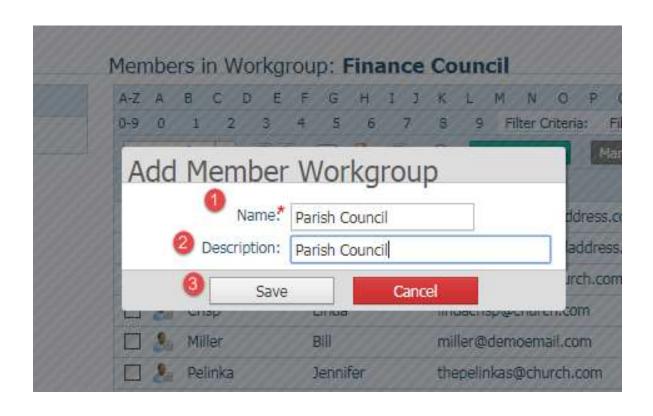

|         |        |   |

### Important Details to Track: Member Status



# Important Details to Track: Role



| First  | Name:*  | David   |
|--------|---------|---------|
| Nick   | Name:   | Dave    |
| Middle | Name:   | Elvis   |
| Last   | Name:*  | Aabala  |
|        | Suffix: | ~       |
| Maiden | Name:   |         |
|        | Role:*  | Husband |
|        |         |         |







### The Power of Workgroups

#### The Power of Workgroups

- Family vs. Member Workgroups
- Creating Workgroups
  - Manual vs. Automatic (IQ) Workgroups





### The Power of Workgroups: Why Use Workgroups?

- Communicating with the Right People
- Quick and Easy Access to Groups
- Keep Track of Census Update Returns
- Track Contributions for Certain Groups
- Capital Campaigns
- Save Time

















#### Add Members To Workgroup: Parish Council



Cancel

Accept

# The Power of Workgroups: Creating Workgroups Through IQ



### The Power of Workgroups: Creating Workgroups Through IQ







### **Exporting Data From ParishSOFT**

#### **Exporting Data from ParishSOFT**

All modules have icons for easy exporting.





#### **Exporting Data from ParishSOFT**









#### **Exporting Data: Filtering for Export**





#### **Exporting Data: For Emailing**



#### **Exporting Data: For Emailing**



#### **Exporting Data: For Mail Merge**



### **Exporting Data: For Mail Merge**

My Templates Global Templates ParishSOFT Templates Mail Merge (50 Records)

Select a template below, create a new one or open one.

|        | Template Name                             |
|--------|--------