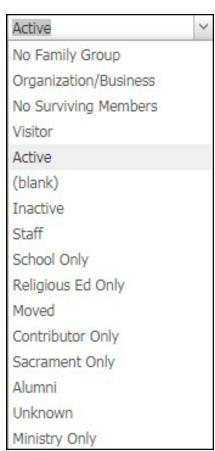

### Important Details to Track: Registration Status & Family Group

- How "registered" are they really?
- Does staff understand each status?
  - Create a "cheat sheet"