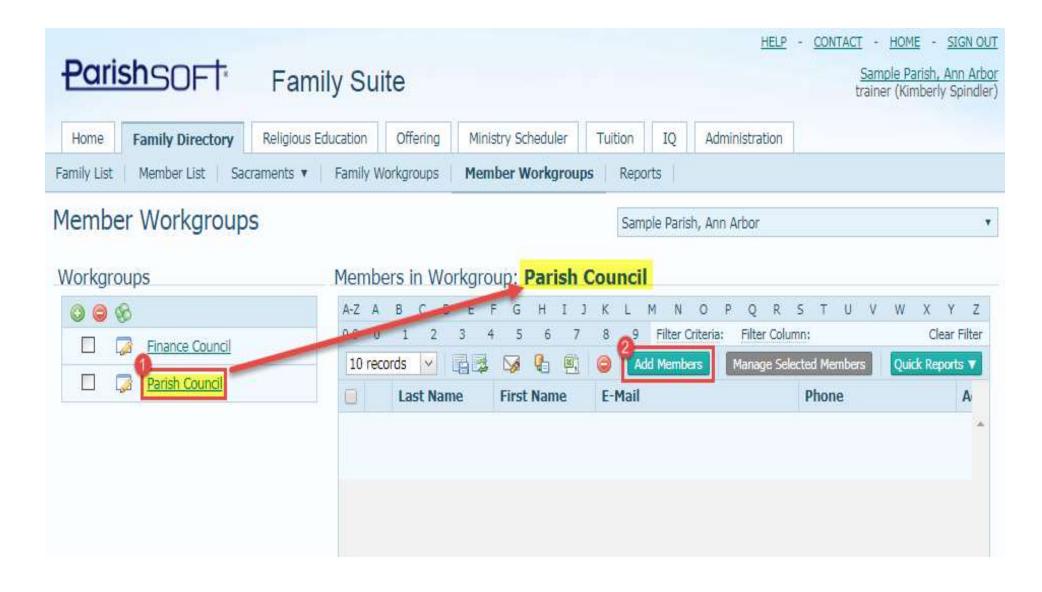

### The Power of Workgroups: Why Use Workgroups?

- Communicating with the Right People
- Quick and Easy Access to Groups
- Keep Track of Census Update Returns
- Track Contributions for Certain Groups
- Capital Campaigns
- Save Time

#### Add Members To Workgroup: Parish Council

Cancel

Accept