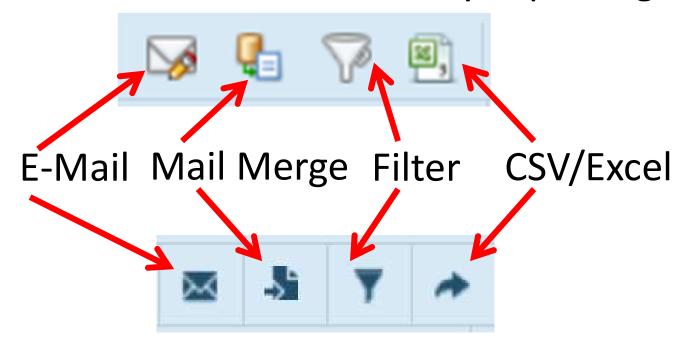

### **Exporting Data From ParishSOFT**

#### **Exporting Data from ParishSOFT**

All modules have icons for easy exporting.

#### **Exporting Data from ParishSOFT**