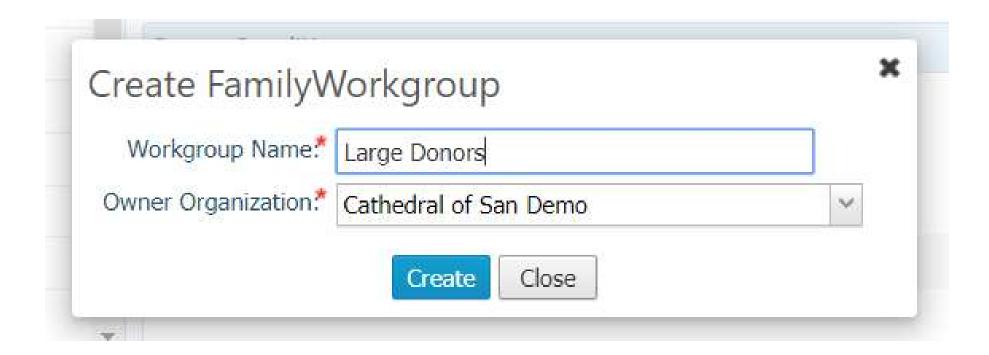

### The Power of Workgroups

#### The Power of Workgroups

- Family vs. Member Workgroups
- Creating Workgroups
  - Manual vs. Automatic (IQ) Workgroups