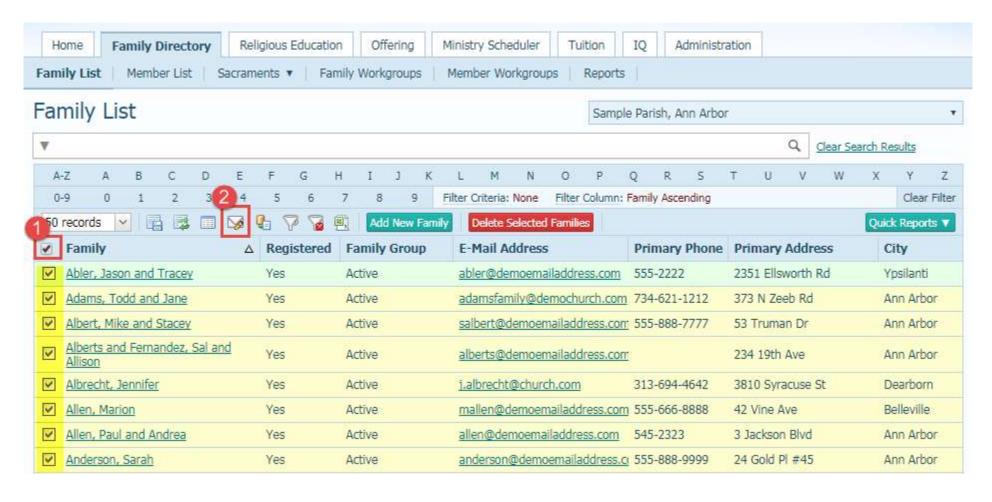

s. Member Workgroups
- Creating Workgroups
  - Manual vs. Automatic (IQ) Workgroups





### The Power of Workgroups: Why Use Workgroups?

- Communicating with the Right People
- Quick and Easy Access to Groups
- Keep Track of Census Update Returns
- Track Contributions for Certain Groups
- Capital Campaigns
- Save Time

















#### Add Members To Workgroup: Parish Council



Cancel

Accept

# The Power of Workgroups: Creating Workgroups Through IQ



### The Power of Workgroups: Creating Workgroups Through IQ







### **Exporting Data From ParishSOFT**

#### **Exporting Data from ParishSOFT**

All modules have icons for easy exporting.





#### **Exporting Data from ParishSOFT**









#### **Exporting Data: Filtering for Export**





#### **Exporting Data: For Emailing**



#### **Exporting Data: For Emailing**



#### **Exporting Data: For Mail Merge**



### **Exporting Data: For Mail Merge**

My Templates Global Templates ParishSOFT Templates Mail Merge (50 Records)

Select a template below, create a new one or open one.

|        | Template Name                             |
|--------|-------------------------------------------|
| / ii ± | 10 Envelope                               |
| / i ±  | Birthday Letter                           |
| / ii Ł | Certificate of Anointing                  |
| / i ±  | Certificate of Anointing Parish Detail    |
| / ii ± | Certificate of Baptism                    |
| / ii ± | Certificate of Baptism Full               |
| / i ±  | Certificate of Baptism Full Parish Detail |
| / i ±  | Certificate of Baptism Parish Detail