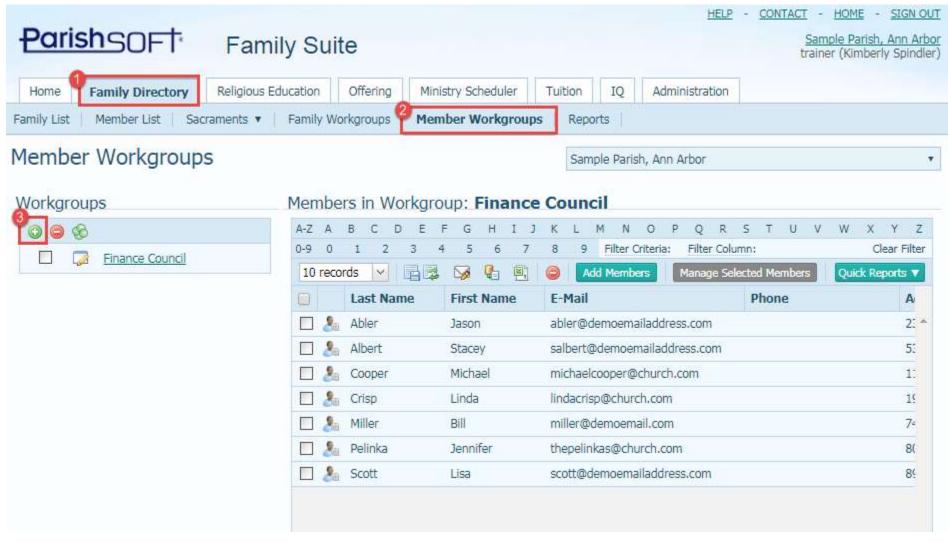

### The Power of Workgroups

#### The Power of Workgroups

- Family vs. Member Workgroups
- Creating Workgroups
  - Manual vs. Automatic (IQ) Workgroups

### The Power of Workgroups: Why Use Workgroups?

- Communicating with the Right People
- Quick and Easy Access to Groups
- Keep Track of Census Update Returns
- Track Contributions for Certain Groups
- Capital Campaigns
- Save Time