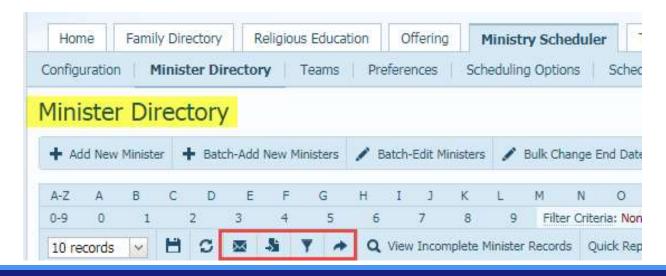

#### **Exporting Data from ParishSOFT**

All modules have icons for easy exporting.

#### **Exporting Data from ParishSOFT**