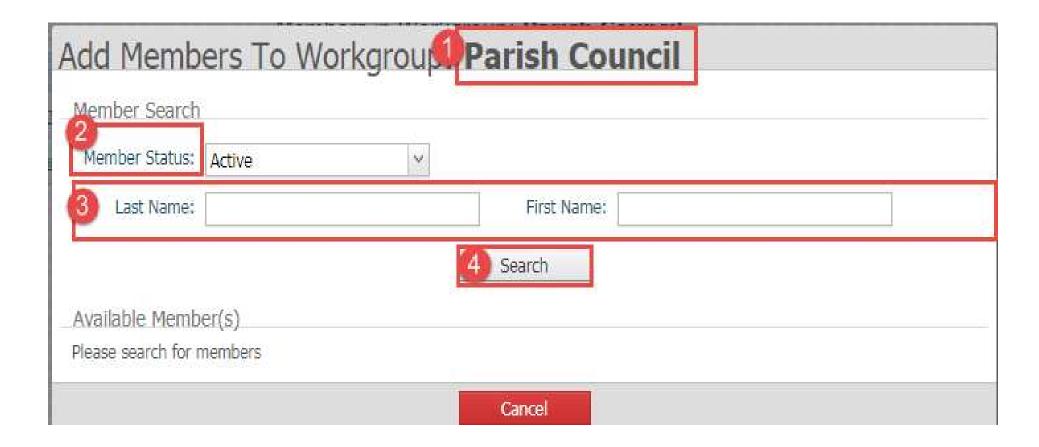

|        |   |

### Important Details to Track: Member Status



# Important Details to Track: Role



| First  | Name:*  | David   |
|--------|---------|---------|
| Nick   | Name:   | Dave    |
| Middle | Name:   | Elvis   |
| Last   | Name:*  | Aabala  |
|        | Suffix: | ~       |
| Maiden | Name:   |         |
|        | Role:*  | Husband |
|        |         |         |







### The Power of Workgroups

#### The Power of Workgroups

- Family vs. Member Workgroups
- Creating Workgroups
  - Manual vs. Automatic (IQ) Workgroups





### The Power of Workgroups: Why Use Workgroups?

- Communicating with the Right People
- Quick and Easy Access to Groups
- Keep Track of Census Update Returns
- Track Contributions for Certain Groups
- Capital Campaigns
- Save Time

















#### Add Members To Workgroup: Parish Council



Cancel

Accept

# The Power of Workgroups: Creating Workgroups Through IQ



### The Power of Workgroups: Creating Workgroups Through IQ







### **Exporting Data From ParishSOFT**

#### **Exporting Data from ParishSOFT**

All modules have icons for easy exporting.





#### **Exporting Data from ParishSOFT**









#### **Exporting Data: Filtering for Export**





#### **Exporting Data: For Emailing**



#### **Exporting Data: For Emailing**



#### **Exporting Data: For Mail Merge**



### **Exporting Data: For Mail Merge**

My Templates Global Templates ParishSOFT Templates Mail Merge (50 Records)

Select a template below, create a new one or open one.

|        | Template Name                             |
|--------|--------------