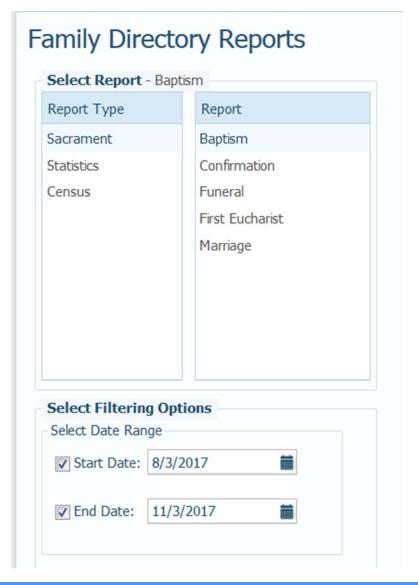

## Ready-to-Use Reports: Family Directory

- Sacraments
- Statistics
   Kenedy Directory
   Statistics Snapshot
- Census

   Parish Directory
   Registration Forms