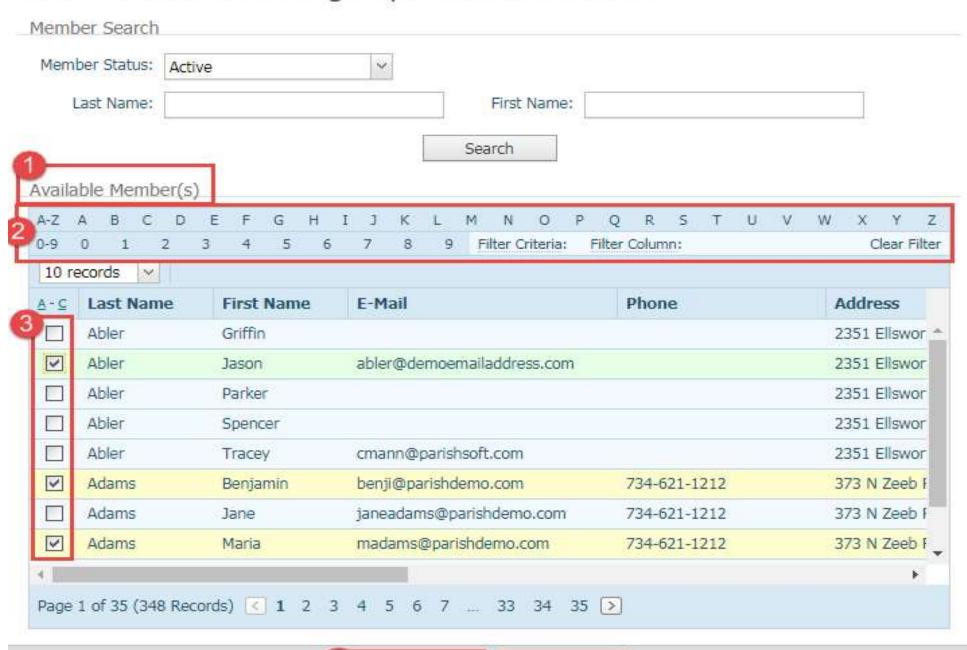

ck: Member Status



# Important Details to Track: Role



| First  | Name:*  | David   |
|--------|---------|---------|
| Nick   | Name:   | Dave    |
| Middle | Name:   | Elvis   |
| Last   | Name:*  | Aabala  |
|        | Suffix: | ~       |
| Maiden | Name:   |         |
|        | Role:*  | Husband |
|        |         |         |







### The Power of Workgroups

#### The Power of Workgroups

- Family vs. Member Workgroups
- Creating Workgroups
  - Manual vs. Automatic (IQ) Workgroups





### The Power of Workgroups: Why Use Workgroups?

- Communicating with the Right People
- Quick and Easy Access to Groups
- Keep Track of Census Update Returns
- Track Contributions for Certain Groups
- Capital Campaigns
- Save Time

















#### Add Members To Workgroup: Parish Council



Cancel

Accept

# The Power of Workgroups: Creating Workgroups Through IQ



### The Power of Workgroups: Creating Workgroups Through IQ







### **Exporting Data From ParishSOFT**

#### **Exporting Data from ParishSOFT**

All modules have icons for easy exporting.





#### **Exporting Data from ParishSOFT**









#### **Exporting Data: Filtering for Export**





#### **Exporting Data: For Emailing**



#### **Exporting Data: For Emailing**



#### **Exporting Data: For Mail Merge**



### **Exporting Data: For Mail Merge**

My Templates Global Templates ParishSOFT Templates Mail Merge (50 Records)

Select a template below, create a new one or open one.

|        | Template Name                             |
|--------|-------------------------------------------|
| / ii ± | 10 Enve