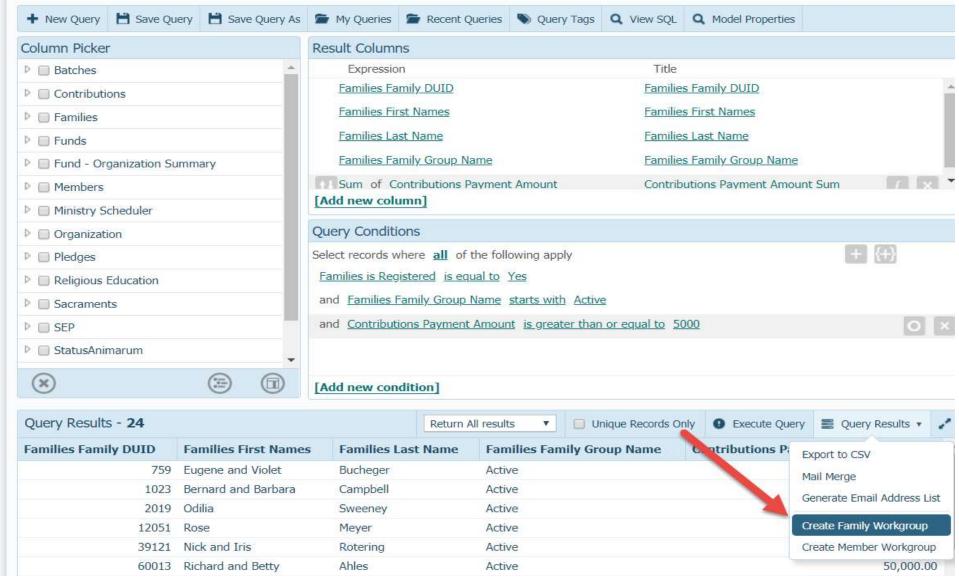

# The Power of Workgroups: Creating Workgroups Through IQ

### The Power of Workgroups: Creating Workgroups Through IQ