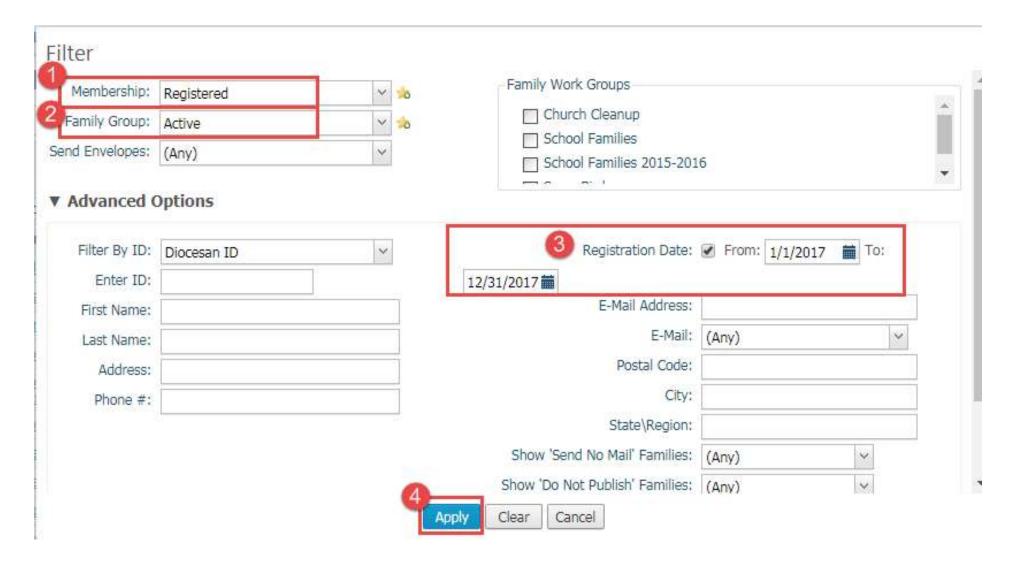

s

#### The Power of Workgroups

- Family vs. Member Workgroups
- Creating Workgroups
  - Manual vs. Automatic (IQ) Workgroups





### The Power of Workgroups: Why Use Workgroups?

- Communicating with the Right People
- Quick and Easy Access to Groups
- Keep Track of Census Update Returns
- Track Contributions for Certain Groups
- Capital Campaigns
- Save Time

















#### Add Members To Workgroup: Parish Council



Cancel

Accept

# The Power of Workgroups: Creating Workgroups Through IQ



### The Power of Workgroups: Creating Workgroups Through IQ







### **Exporting Data From ParishSOFT**

#### **Exporting Data from ParishSOFT**

All modules have icons for easy exporting.





#### **Exporting Data from ParishSOFT**









#### **Exporting Data: Filtering for Export**





#### **Exporting Data: For Emailing**



#### **Exporting Data: For Emailing**



#### **Exporting Data: For Mail Merge**



### **Exporting Data: For Mail Merge**

My Templates Global Templates ParishSOFT Templates Mail Merge (50 Records)

Select a template below, create a new one or open one.

|        | Template Name                             |
|--------|-------------------------------------------|
| / ii ± | 10 Envelope                               |
| / i ±  | Birthday Letter                           |
| / ii Ł | Certificate of Anointing                  |
| / i ±  | Certificate of Anointing Parish Detail    |
| / ii ± | Certificate of Baptism                    |
| / ii ± | Certificate of Baptism Full               |
| / i ±  | Certificate of Baptism Full Parish Detail |
| /