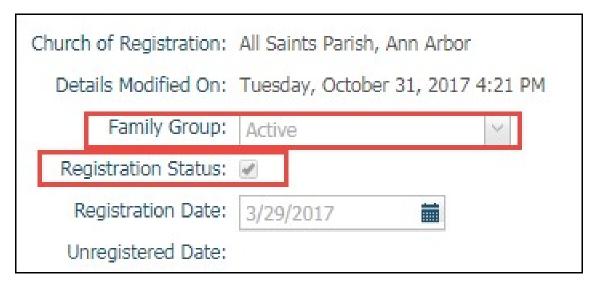

### Some Important "Details" to Track

- Registration Status and Family Group
- Emails
- Mailing Names & Salutations
- Address Quality
- Member Status
- Role
- Birthdates

### Important Details to Track: Registration Status & Family Group

- How "registered" are they really?
- Does staff understand each status?
  - Create a "cheat sheet"