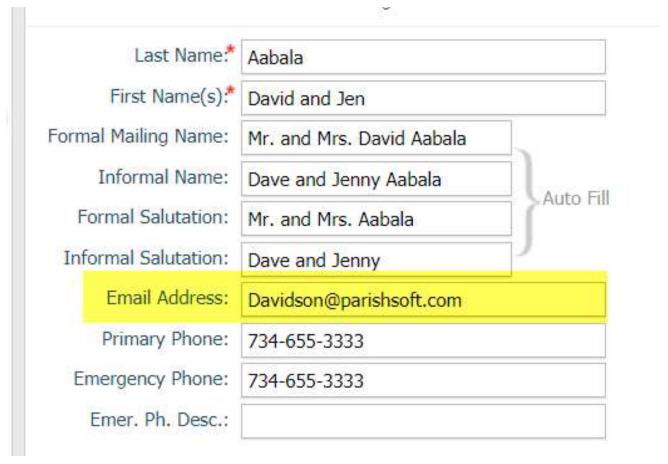

### **Important Details to Track: Emails**

#### **Member Email Addresses**

| Contact Infor  | mation   |                 |
|----------------|----------|-----------------|
| Email Address: | Davidson | @parishsoft.com |
| Home Phone:    | 734-655- | 3333            |
| Cell Phone:    | 555-9090 | )               |
| Work Phone:    | 555-5678 | 3 . 1           |
| Pager:         |          |                 |
| Fax:           |          |                 |

#### **Important Details to Track: Emails**

#### **Family Email Addresses**