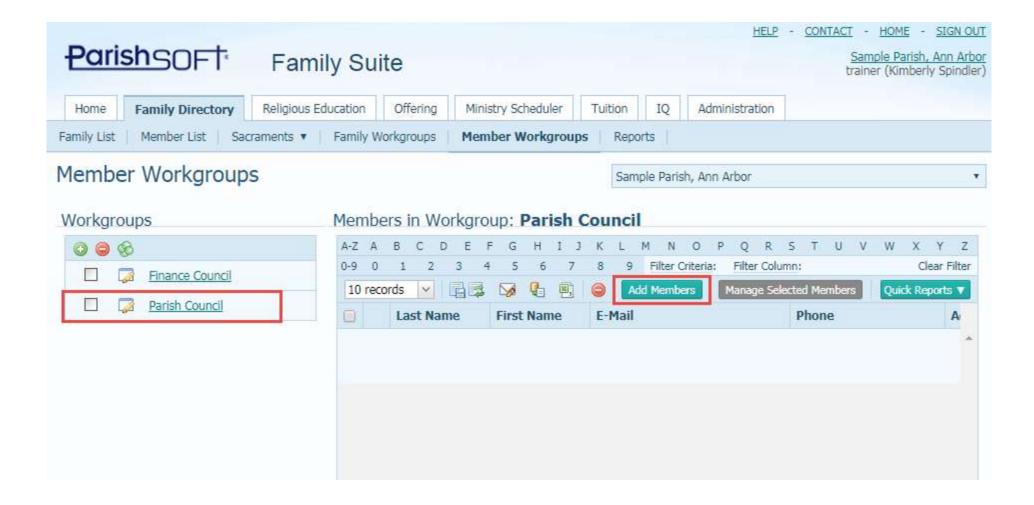

|        |   |

### Important Details to Track: Member Status



# Important Details to Track: Role



| First  | Name:*  | David   |
|--------|---------|---------|
| Nick   | Name:   | Dave    |
| Middle | Name:   | Elvis   |
| Last   | Name:*  | Aabala  |
|        | Suffix: | ~       |
| Maiden | Name:   |         |
|        | Role:*  | Husband |
|        |         |         |







### The Power of Workgroups

#### The Power of Workgroups

- Family vs. Member Workgroups
- Creating Workgroups
  - Manual vs. Automatic (IQ) Workgroups





### The Power of Workgroups: Why Use Workgroups?

- Communicating with the Right People
- Quick and Easy Access to Groups
- Keep Track of Census Update Returns
- Track Contributions for Certain Groups
- Capital Campaigns
- Save Time

















#### Add Members To Workgroup: Parish Council



Cancel

Accept

# The Power of Workgroups: Creating Workgroups Through IQ



### The Power of Workgroups: Creating Workgroups Through IQ







### **Exporting Data From ParishSOFT**

#### **Exporting Data from ParishSOFT**

All modules have icons for easy exporting.





#### **Exporting Data from ParishSOFT**









#### **Exporting Data: Filtering for Export**





#### **Exporting Data: For Emailing**



#### **Exporting Data: For Emailing**



#### **Exporting Data: For Mail Merge**



### **Exporting Data: For Mail Merge**

My Templates Global Templates ParishSOFT Templates Mail Merge (50 Records)

Select a template below, create a new one or open one.

|        | Template Name                             |
|--------|----------