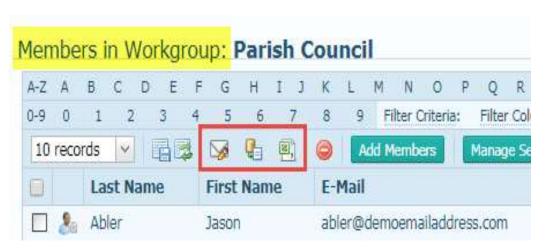

|         |







### The Power of Workgroups

#### The Power of Workgroups

- Family vs. Member Workgroups
- Creating Workgroups
  - Manual vs. Automatic (IQ) Workgroups





### The Power of Workgroups: Why Use Workgroups?

- Communicating with the Right People
- Quick and Easy Access to Groups
- Keep Track of Census Update Returns
- Track Contributions for Certain Groups
- Capital Campaigns
- Save Time

















#### Add Members To Workgroup: Parish Council



Cancel

Accept

# The Power of Workgroups: Creating Workgroups Through IQ



### The Power of Workgroups: Creating Workgroups Through IQ







### **Exporting Data From ParishSOFT**

#### **Exporting Data from ParishSOFT**

All modules have icons for easy exporting.





#### **Exporting Data from ParishSOFT**









#### **Exporting Data: Filtering for Export**





#### **Exporting Data: For Emailing**



#### **Exporting Data: For Emailing**



#### **Exporting Data: For Mail Merge**



### **Exporting Data: For Mail Merge**

My Templates Global Templates ParishSOFT Templates Mail Merge (50 Records)

Select a template below, create a new one or open one.

|        | Template Name                             |
|--------|-------------------------------------------|
| / ii ± | 10 Envelope                               |
| / i ±  | Birthday Letter                           |
| / ii Ł | Certificate of Anointing                  |
| / i ±  | Certificate of Anointing Parish Detail    |
| / ii ± | Certificate of Baptism                    |
| / ii ± | Certificate of Baptism Full               |
| / i