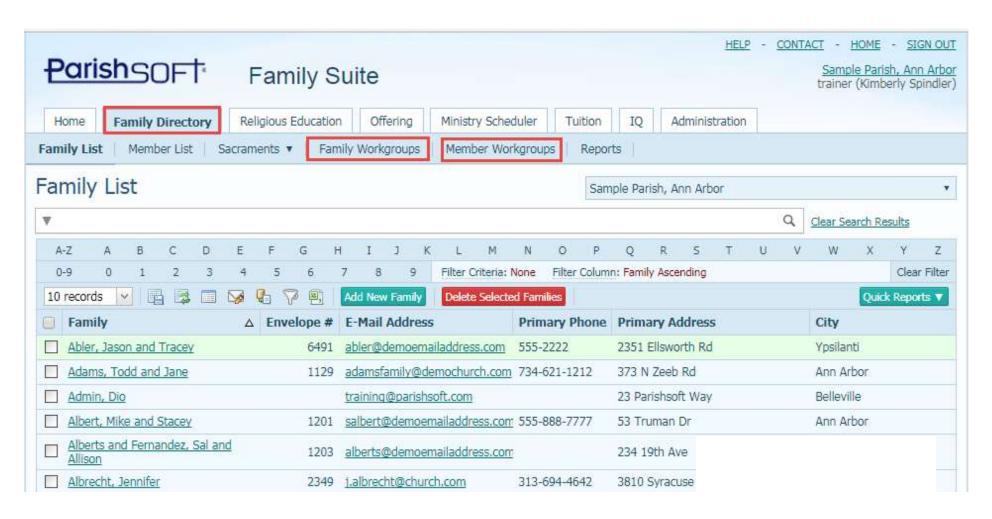

### The Power of Workgroups

#### The Power of Workgroups

- Family vs. Member Workgroups
- Creating Workgroups
  - Manual vs. Automatic (IQ) Workgroups

### The Power of Workgroups: Why Use Workgroups?

- Communicating with the Right People
- Quick and Easy Access to Groups
- Keep Track of Census Update Returns
- Track Contributions for Certain Groups
- Capital Campaigns
- Save Time