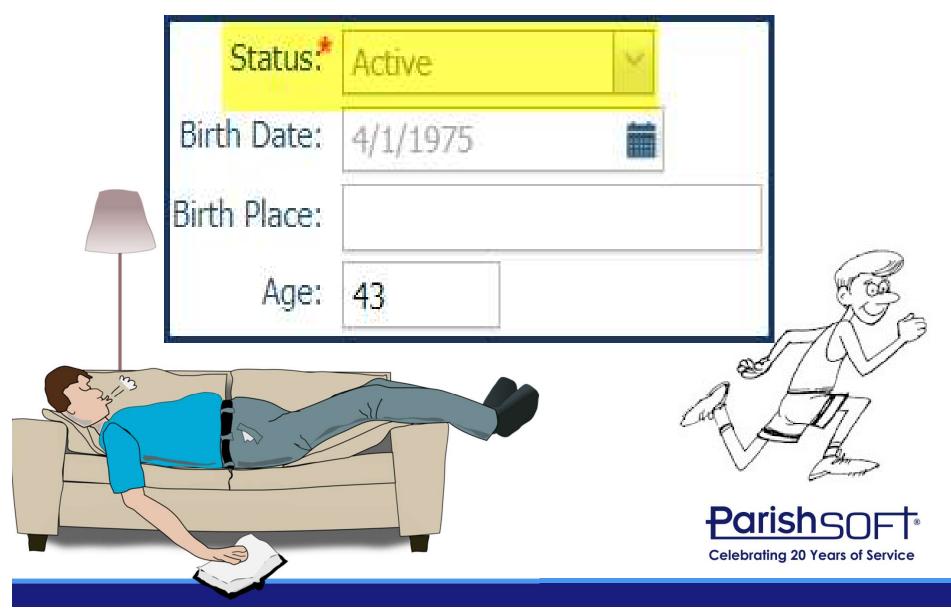

|   |
| State/Region: Florida                                                                                                                                                                     | City:            | Tampa        |         |        | × |
|                                                                                                                                                                                           | State/Region:    | Florida      |         |        |   |
| Phone Number:                                                                                                                                                                             | Phone Number:    | 1            |         |        |   |

### Important Details to Track: Member Status



# Important Details to Track: Role



| First  | Name:*  | David   |
|--------|---------|---------|
| Nick   | Name:   | Dave    |
| Middle | Name:   | Elvis   |
| Last   | Name:*  | Aabala  |
|        | Suffix: | ~       |
| Maiden | Name:   |         |
|        | Role:*  | Husband |
|        |         |         |







### The Power of Workgroups

#### The Power of Workgroups

- Family vs. Member Workgroups
- Creating Workgroups
  - Manual vs. Automatic (IQ) Workgroups





### The Power of Workgroups: Why Use Workgroups?

- Communicating with the Right People
- Quick and Easy Access to Groups
- Keep Track of Census Update Returns
- Track Contributions for Certain Groups
- Capital Campaigns
- Save Time

















#### Add Members To Workgroup: Parish Council



Cancel

Accept

#