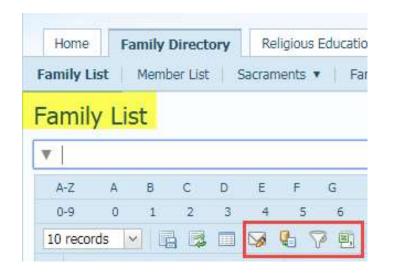

#### **Exporting Data from ParishSOFT**

All modules have icons for easy exporting.