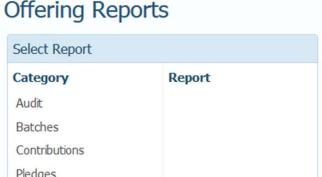

## Ready-to-Use Reports: Offering

- Audit (Type or User)
- Batches (Detail or List)
- Contributions
   (Postings, Statements, or Summary)
- Pledges
   (Detail, Non-Pledger List, Past Due, Pledger List, or Statements)