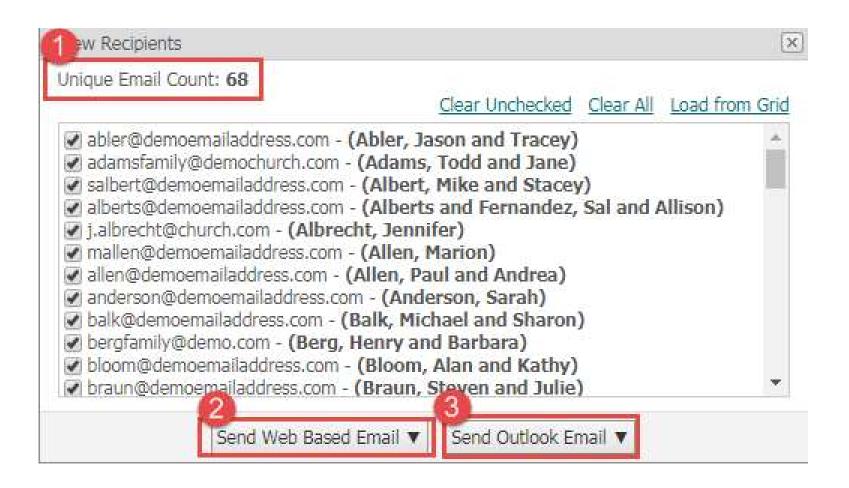

s
  - Manual vs. Automatic (IQ) Workgroups





### The Power of Workgroups: Why Use Workgroups?

- Communicating with the Right People
- Quick and Easy Access to Groups
- Keep Track of Census Update Returns
- Track Contributions for Certain Groups
- Capital Campaigns
- Save Time

















#### Add Members To Workgroup: Parish Council



Cancel

Accept

# The Power of Workgroups: Creating Workgroups Through IQ



### The Power of Workgroups: Creating Workgroups Through IQ







### **Exporting Data From ParishSOFT**

#### **Exporting Data from ParishSOFT**

All modules have icons for easy exporting.





#### **Exporting Data from ParishSOFT**









#### **Exporting Data: Filtering for Export**





#### **Exporting Data: For Emailing**



#### **Exporting Data: For Emailing**



#### **Exporting Data: For Mail Merge**



### **Exporting Data: For Mail Merge**

My Templates Global Templates ParishSOFT Templates Mail Merge (50 Records)

Select a template below, create a new one or open one.

|        | Template Name                             |
|--------|-------------------------------------------|
| / ii ± | 10 Envelope                               |
| / i ±  | Birthday Letter                           |
| / ii Ł | Certificate of Anointing                  |
| / i ±  | Certificate of Anointing Parish Detail    |
| / ii ± | Certificate of Baptism                    |
| / ii ± | Certificate of Baptism Full               |
| / i ±  | Certificate of Baptism Full Parish Detail |
| / i ±  | Certificate of Baptism Parish Detail      |
| / ii ± | Certificate of Confirm