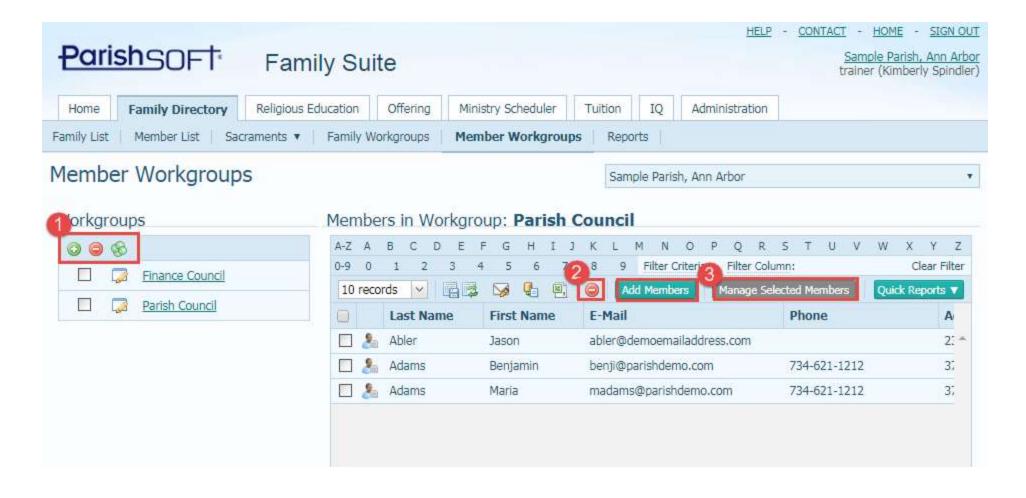

### The Power of Workgroups: Why Use Workgroups?

- Communicating with the Right People
- Quick and Easy Access to Groups
- Keep Track of Census Update Returns
- Track Contributions for Certain Groups
- Capital Campaigns
- Save Time

#### Add Members To Workgroup: Parish Council

Cancel

Accept