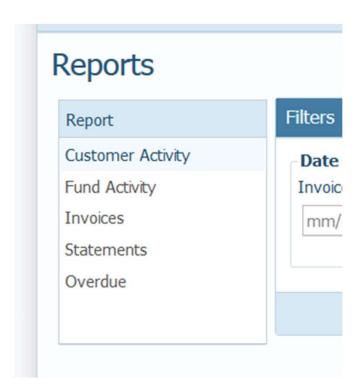

## Ready-to-Use Reports: Tuition

- Invoices
- Customer Activity
- Fund Activity
- Invoices
- Statements
- Overdue