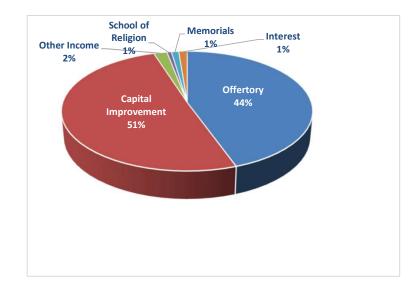

# Sacred Heart of Jesus Catholic Church

Income and Expense Summary Fiscal Period July 1, 2016 - June 30, 2017

| Income              |         |
|---------------------|---------|
| Offertory           | 243,846 |
| Capital Improvement | 277,051 |
| Other Income        | 10,780  |
| School of Religion  | 3,560   |
| Memorials           | 5,920   |
| Interest            | 6,867   |
| Total Income        | 548,024 |