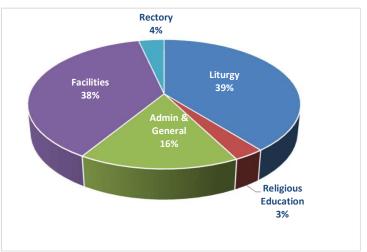

#### **Expenses**

| Liturgy                    | 75,489  |
|----------------------------|---------|
| <b>Religious Education</b> | 6,025   |
| Admin & General            | 31,499  |
| Facilities                 | 72,502  |
| Rectory                    | 6,785   |
| Archdiocese Support        | 22,518  |
| Total Expenses             | 214,818 |
| Net Income over Expenses   | 333,206 |