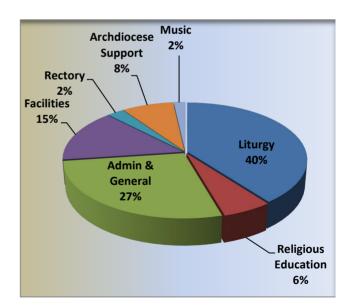

### **Expenses**

Liturgy 89,198
Religious Education 13,177
Admin & General 61,479
Facilities 33,502
Rectory 5,795
Archdiocese Support 17,856
Music 3,929

Total Expenses 224,935
Surplus 194,326