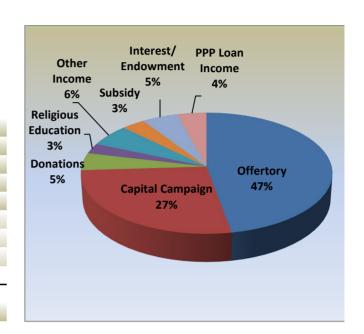

#### Income

Offertory 197,549 Capital Campaign 112,796 **Donations** 19,498 **Religious Education** 11,487 Other Income 24,815 Subsidy 14,050 Interest/ Endowment 21,482 PPP Loan Income 17,584

Total Income 419,261