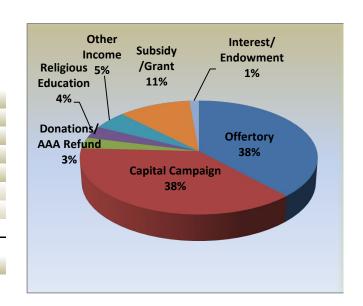

#### Income

Offertory 230,789
Capital Campaign 228,274
Donations/ AAA Refund 19,028
Religious Education 21,022
Other Income 31,285
Subsidy/Grant 66,600
Interest/ Endowment 8,722

Total Income 605,721