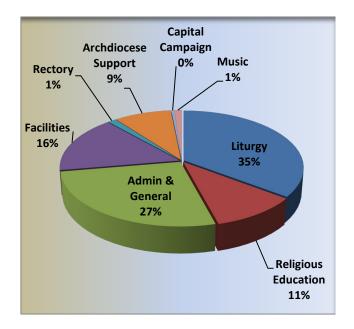

#### **Expenses**

100,039 Liturgy **Religious Education** 29,915 Admin & General 75,159 **Facilities** 45,718 Rectory 3,530 **Archdiocese Support** 24,877 Capital Campaign 1,309 Music 3,105

Total Expenses 283,651
Surplus 322,070