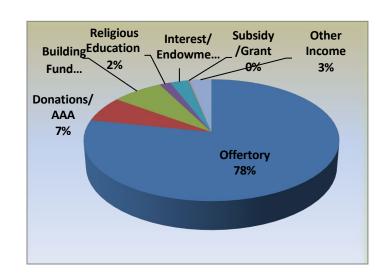

### **Income**

| Offertory           | 596,073 |
|---------------------|---------|
| Donations/AAA       | 51,585  |
| Building Fund       | 56,365  |
| Religious Education | 12,150  |
| Interest/ Endowment | 20,699  |
| Subsidy/Grant       | 1,000   |
| Other Income        | 23,972  |
|                     |         |
|                     |         |