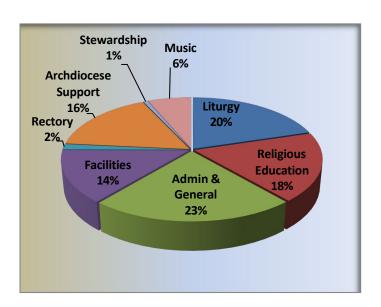

### **Expenses**

**Total Income** 

Surplus

| Liturgy               | 112,941 |
|-----------------------|---------|
| Religious Education   | 101,826 |
| Admin & General       | 125,440 |
| Facilities            | 77,550  |
| Rectory               | 8,168   |
| Archdiocese Support   | 91,498  |
| Stewardship           | 3,568   |
| Music                 | 35,482  |
|                       |         |
| <b>Total Expenses</b> | 556,473 |