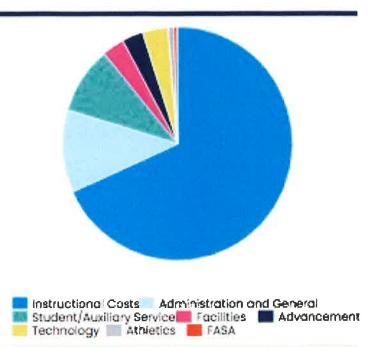

## Expenses

Note: Salaries and benefits are included in each department

| Instructional Costs        | \$1,042,481.64 |
|----------------------------|----------------|
| Administration and General | \$173,758.28   |
| Student/Auxiliary Services | \$143,905.72   |
| Facilities                 | \$47,304.52    |
| Advancement                | \$44,362.45    |
| Technology                 | \$55,497.11    |
| Athletics                  | \$12,116.09    |
| FASA                       | \$7,549.57     |
| Total Expenses             | \$1,526,975.38 |