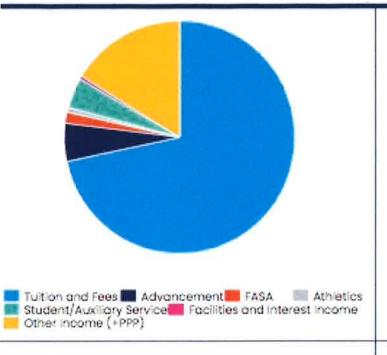

## Revenue

| Gross Tuition and Fees\$1,400,766.11                        |
|-------------------------------------------------------------|
| Financial Aid, Scholarships, & Discounts                    |
| Net Tuition and Fees\$1,280,650.61                          |
| Advancement\$94,167.48                                      |
| FASA\$27,587.95                                             |
| Athletics\$11,016.00                                        |
| Student/Auxiliary Services\$76,264.98                       |
| Facilities and Interest Income\$7,655.33                    |
| Other Income\$79,581.67                                     |
| PPP Payroll Forgiveness\$218,840.00                         |
| Total Revenue\$1,786,764.02                                 |
| 2020-2021 Cost to Educate = \$10,673.38<br>Enrollment = 175 |