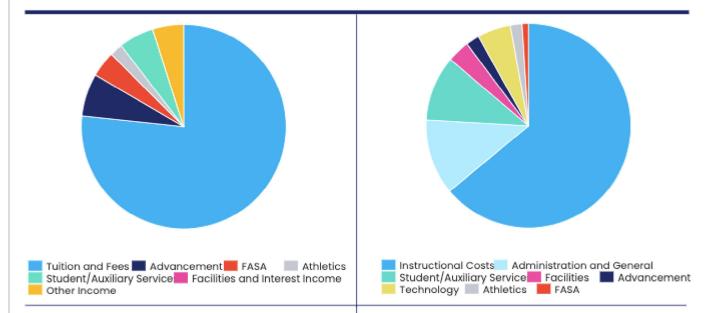

## Revenue

| Gross Tuition and Fees                                                                                                         | \$1,693,890.10                |
|--------------------------------------------------------------------------------------------------------------------------------|-------------------------------|
| Financial Aid, Scholarships, & Discounts<br>Restricted Donations, Scholarships<br>Archdiocesan Financial Aid<br>GRACE Scholars | \$\$85,725.00<br>\$141,000.00 |
|                                                                                                                                |                               |
| Net Tuition and Fees                                                                                                           | .\$1,379,610.10               |
| Advancement                                                                                                                    | \$121,421.09                  |
| FASA                                                                                                                           | \$73,238.49                   |
| Athletics                                                                                                                      | \$36,444.25                   |
| Student/Auxiliary Services                                                                                                     | \$99,837.06                   |
| Facilities and Interest Income                                                                                                 | \$(378.02)                    |
| Other Income                                                                                                                   | \$88,159.50                   |

| Total Revenue\$1,798,332.47             |  |
|-----------------------------------------|--|
| 2021-2022 Cost to Educate - \$10.654.25 |  |

## Expenses

Note: Salaries and benefits are included in each department

| Instructional Costs        | \$1,077,007.18 |
|----------------------------|----------------|
| Administration and General | \$200,102.72   |
| Student/Auxiliary Services | \$173,580.83   |
| Facilities                 | \$58,803.64    |
| Advancement                | \$36,004.84    |
| Technology                 | \$88,615.72    |
| Athletics                  | \$31,228.55    |
| FASA                       | \$16,713.43    |
| Total Expenses             | \$1,682,056.91 |