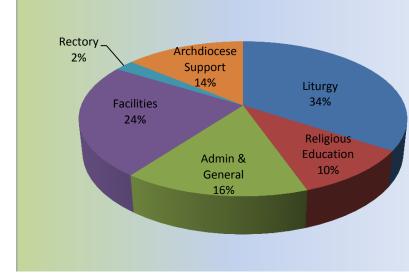

#### **Expenses**

| Liturgy                  | 299,826  |
|--------------------------|----------|
| Religious Education      | 90,618   |
| Admin & General          | 136,435  |
| Facilities               | 206,691  |
| Rectory                  | 19,806   |
| Archdiocese Support      | 121,805  |
| Total Expense            | 875,182  |
| Net Income over Expenses | (23,543) |

#### <u>Expenses</u>

| Liturgy                  | 178,628    | 299,826     |
|--------------------------|------------|-------------|
| Religious Education      | 88,862     | 90,618      |
| Admin & General          | 144,885    | 136,435     |
| Facilities               | 155,490    | 206,691     |
| Rectory                  | 19,757     | 19,806      |
| Archdiocese Support      | 120,674    | 121,805     |
|                          |            |             |
| Total Expenses           | 708,295    | 875,182     |
|                          |            |             |
| Net Income over Expenses | \$ 145,722 | \$ (23,543) |