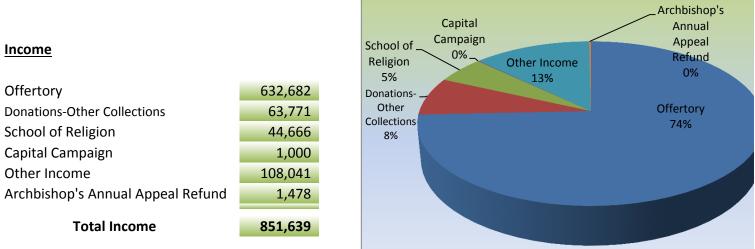

## Fiscal Year Ending

| Income                            | <u>6/30/2016</u> | 6/30/2017 |
|-----------------------------------|------------------|-----------|
| Offertory                         | 626,081          | 632,682   |
| Donations                         | 119,349          | 63,771    |
| School of Religion                | 46,074           | 44,666    |
| Building Fund & Cap Campaign      | 1,220            | 1,000     |
| Other Income                      | 55,458           | 108,041   |
| Archbishop's Annual Appeal Refund | 5,834            | 1,478     |
| Total Income                      | 854,017          | 851,639   |