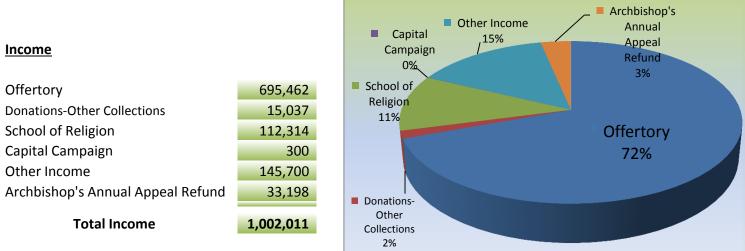

## St. Patrick's Catholic Church

Income and Expense Summary Fiscal Period July 1, 2018 - June 30, 2019

## **Fiscal Year Ending**

| Income                            | <u>6/30/2018</u> | <u>6/30/2019</u> |
|-----------------------------------|------------------|------------------|
| Offertory                         | 652,591          | 695,462          |
| Donations                         | 37,201           | 15,037           |
| School of Religion                | 61,770           | 112,314          |
| Building Fund & Cap Campaign      | 1,200            | 300              |
| Other Income                      | 136,826          | 145,700          |
| Archbishop's Annual Appeal Refund | 14,265           | 33,198           |
| Total Income                      | \$ 903,853       | \$ 1,002,011     |