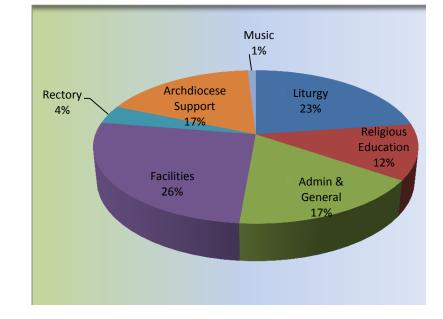

## St. Patrick's Catholic Church

Income and Expense Summary Fiscal Period July 1, 2018 - June 30, 2019

#### Expenses

| Liturgy                  | 202,266 |
|--------------------------|---------|
| Religious Education      | 104,111 |
| Admin & General          | 149,632 |
| Facilities               | 232,161 |
| Rectory                  | 34,289  |
| Archdiocese Support      | 156,930 |
| Music                    | 8,238   |
| Total Expense            | 887,628 |
| Net Income over Expenses | 114,383 |