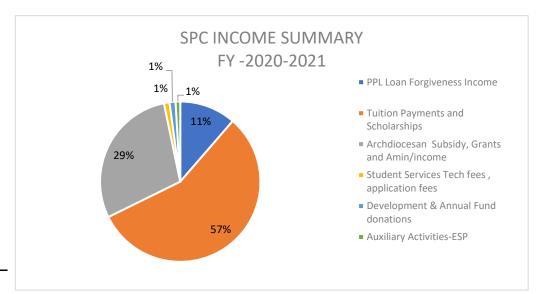

## Income

| <b>Total Operating Revenue</b>                | \$<br>1,705,755.85 |
|-----------------------------------------------|--------------------|
| Auxiliary Activities-ESP                      | \$<br>15,943.50    |
| Development & Annual Fund donations           | \$<br>20,715.14    |
| Student Services Tech fees , application fees | \$<br>19,058.64    |
| Archdiocesan Subsidy, Grants and Amin/inco    | \$<br>494,753.56   |
| Tuition Payments and Scholarships             | \$<br>961,579.01   |
| PPL Loan Forgiveness Income                   | \$<br>193,706.00   |
|                                               |                    |