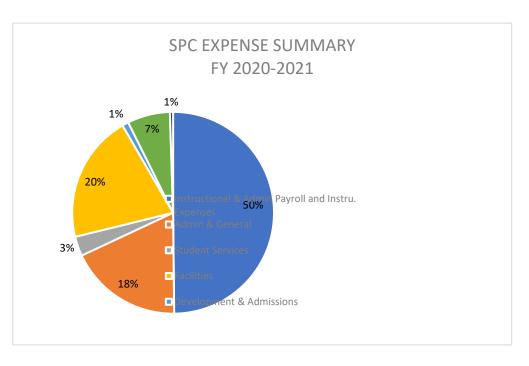

## Expense

| Instructional & Admin Payroll and Instru. Ex | рє \$ | 803,799.39   |
|----------------------------------------------|-------|--------------|
| Admin & General                              | \$    | 293,542.78   |
| Student Services                             | \$    | 50,598.22    |
| Facilities                                   | \$    | 330,329.35   |
| Development & Admissions                     | \$    | 16,317.99    |
| Technology                                   | \$    | 110,127.77   |
| Auxiliary -ESP-Home & school                 | \$    | 8,257.53     |
| Total Operating Expense                      | \$    | 1,612,973.03 |
| Net Operating Activity                       | \$    | 92,782.82    |